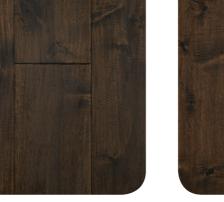

Abella Acacia Abella Acacia is a breath of fresh air. Modern European elegance inspiring the striking, high-end finish design.

**Color Name:** Abella Artisan Air

**SKU Number:** AB127AA

**Species:** Acacia

**Engineered Construction:** 1/2" x 7.5" plank width 2' to 6' random lengths Beveled edge and ends

Style and Surface Look:

• 6 Elegant colors

• Modern to rustic stain mix

Low VOC, UV hardened finish

The Gold Standard! Indoor Air Advantage Gold certifies our hardwood flooring is in compliance with the most rigorous indoor air quality emission standards in North America.