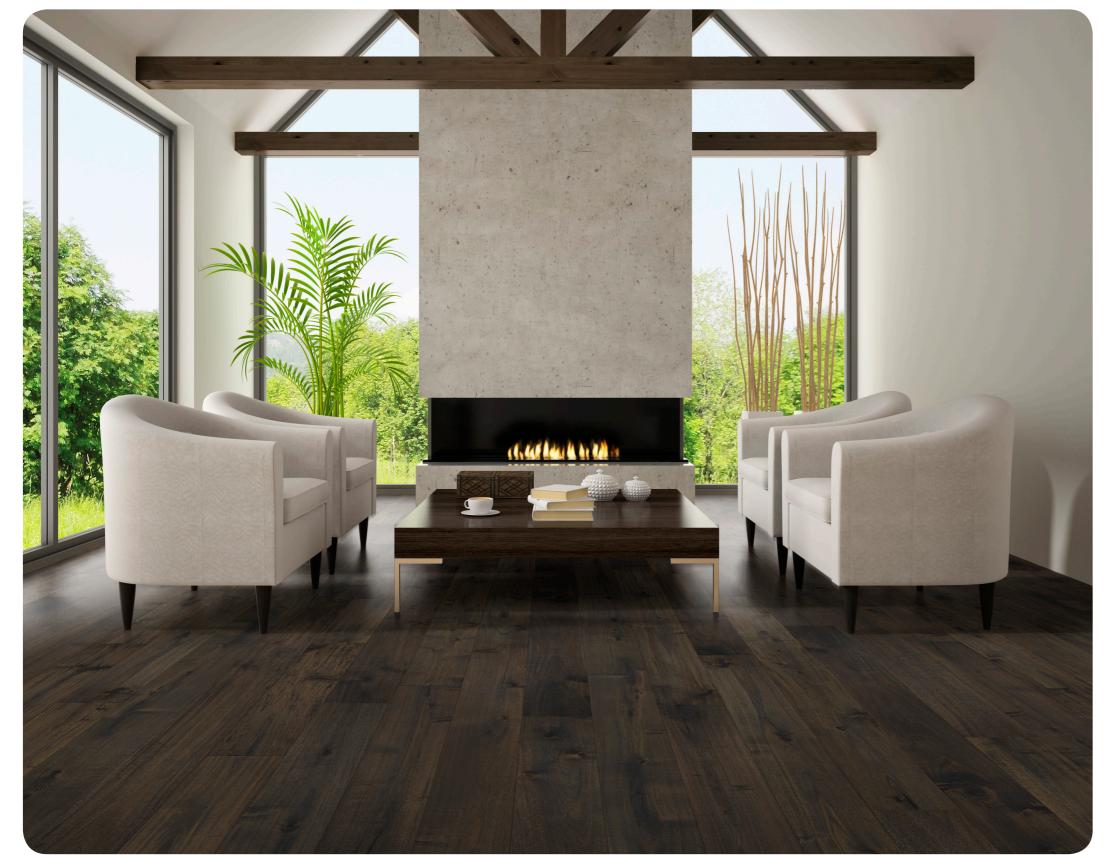

Abella Acacia Abella Acacia is a breath of fresh air. Modern European elegance inspiring the striking, high-end finish design.

**Color Name:** Abella Artisan Air

**SKU Number:** AB127AA

**Species:** Acacia

**Engineered Construction:** 1/2" x 7.5" plank width 2' to 6' random lengths Beveled edge and ends

Style and Surface Look:

• 6 Elegant colors

• Modern to rustic stain mix

Low VOC, UV hardened finish

The Gold Standard! Indoor Air Advantage Gold certifies our hardwood flooring is in compliance with the most rigorous indoor air quality emission standards in North America.