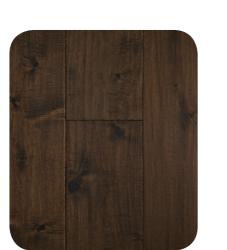

Abella Acacia Abella Acacia is a breath of fresh air. Modern European elegance inspiring the striking, high-end finish design.

**Color Name:** Abella Narratives

**SKU Number:** AB127NA

**Species:** Acacia

**Engineered Construction:** 1/2" x 7.5" plank width 2' to 6' random lengths Beveled edge and ends

The Gold Standard! Indoor Air Advantage Gold certifies our hardwood flooring is in compliance with the most rigorous indoor air quality emission standards in North America.