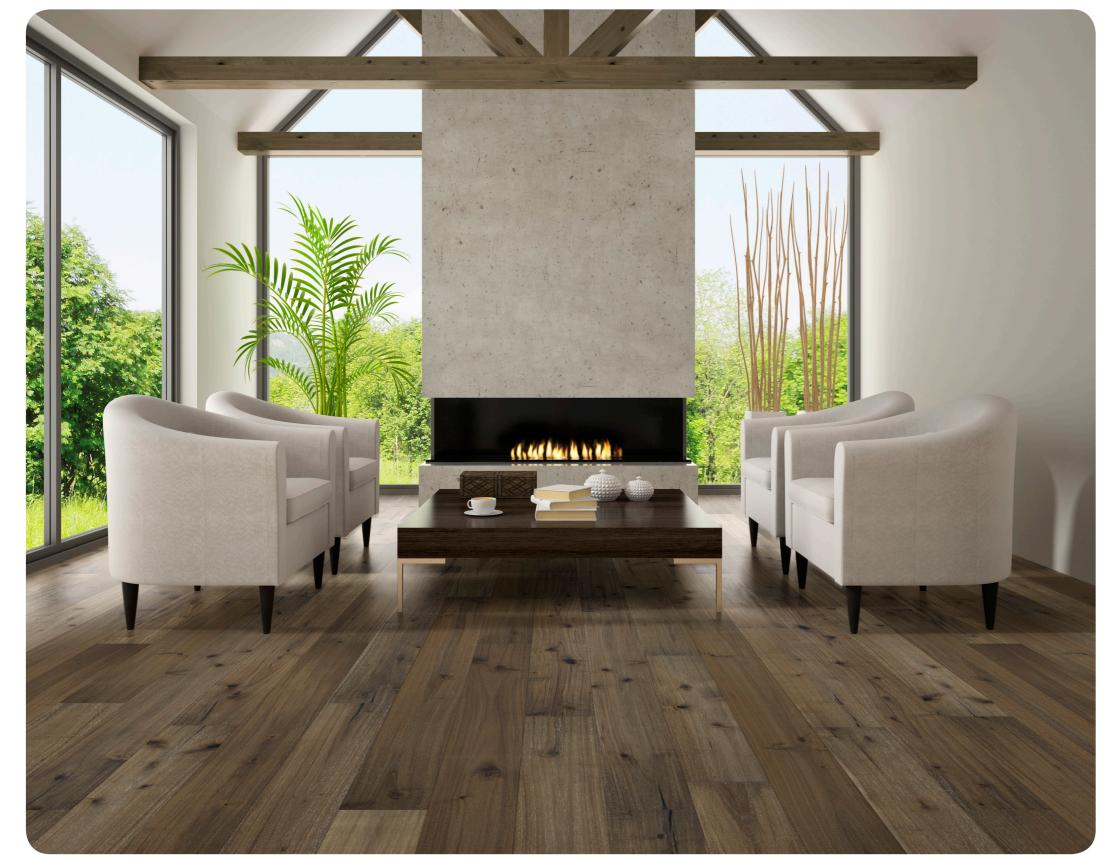

Abella Acacia Abella Acacia is a breath of fresh air. Modern European elegance inspiring the striking, high-end finish design.

**Color Name:** Abella Narratives

**SKU Number:** AB127NA

**Species:** Acacia

**Engineered Construction:** 1/2" x 7.5" plank width 2' to 6' random lengths Beveled edge and ends

The Gold Standard! Indoor Air Advantage Gold certifies our hardwood flooring is in compliance with the most rigorous indoor air quality emission standards in North America.

### Style and Surface Look:

- Wire brushed
- Modern to rustic stain mix
- 6 Elegant colors

Finish:

Low VOC, UV hardened finish