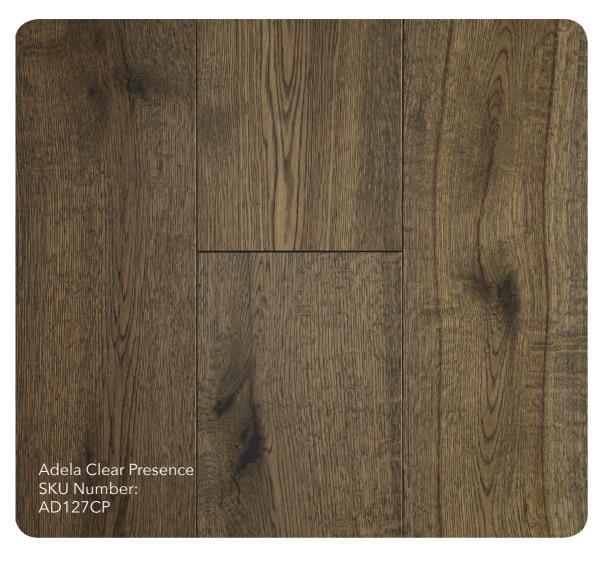

Adela Natures Way SKU Number: AD127NW



Adela Perfect Palette SKU Number: AD127PP

air quality.



Adela Vivid Beginnings SKU Number: AD127VB



Adela Overtures SKU Number: AD127OV



Adela Rich Request SKU Number: AD127RR



## Adela Oak

A vivid, organic-reactive palette with extra wide planks help these craftsman-inspired oaks make a stately and serene impression.

# **Color Name:**

Adela Clear Presence

# **SKU Number:** AD127CP

## **Species:** Oak

# **Engineered Construction:**

1/2" x 7.25" plank width 2' to 6' random lengths Beveled edge and ends

# **Style and Surface Look:**

- Organic-reactive process
- Wire brushed
- 6 Robust colors

#### Finish:

Low VOC, UV hardened finish

### Warranty:

50 year residential, lifetime structural 15 year light commercial

#### Installat