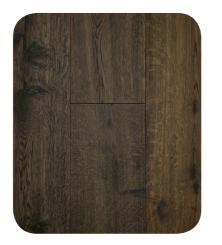

## Adela Oak

A vivid, organic-reactive palette with extra wide planks help these craftsman-inspired oaks make a stately and serene impression.

# **Style and Surface Look:**

- Organic-reactive process
- Wire brushed
- 6 Robust colors