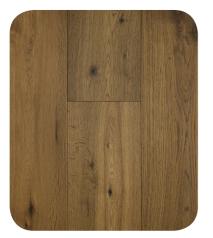

## Adela Oak

A vivid, organic-reactive palette with extra wide planks help these craftsman-inspired oaks make a stately and serene impression.

# **Style and Surface Look:**

- Organic-reactive process
- Wire brushed
- 6 Robust colors