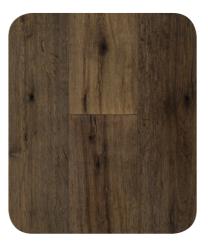

## Adela Oak

A vivid, organic-reactive palette with extra wide planks help these craftsman-inspired oaks make a stately and serene impression.

# **Style and Surface Look:**

- Organic-reactive process
- Wire brushed
- 6 Robust colors