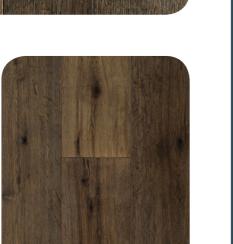

## Adela Oak

A vivid, organic-reactive palette with extra wide planks help these craftsman-inspired oaks make a stately and serene impression.

**Color Name:** Adela Perfect Palette

**SKU Number:** AD127PP

**Species:** Oak

**Engineered Construction:** 1/2" x 7.25" plank width 2' to 6' random lengths Beveled edge and ends

The Gold Standard! Indoor Air Advantage Gold certifies our hardwood flooring is in compliance with the most rigorous indoor air quality emission standards in North America.

#### Style and Surface Look: • Organic-reactive process

- Wire brushed
- 6 Robust colors

Finish: Low VOC, UV hardened finish