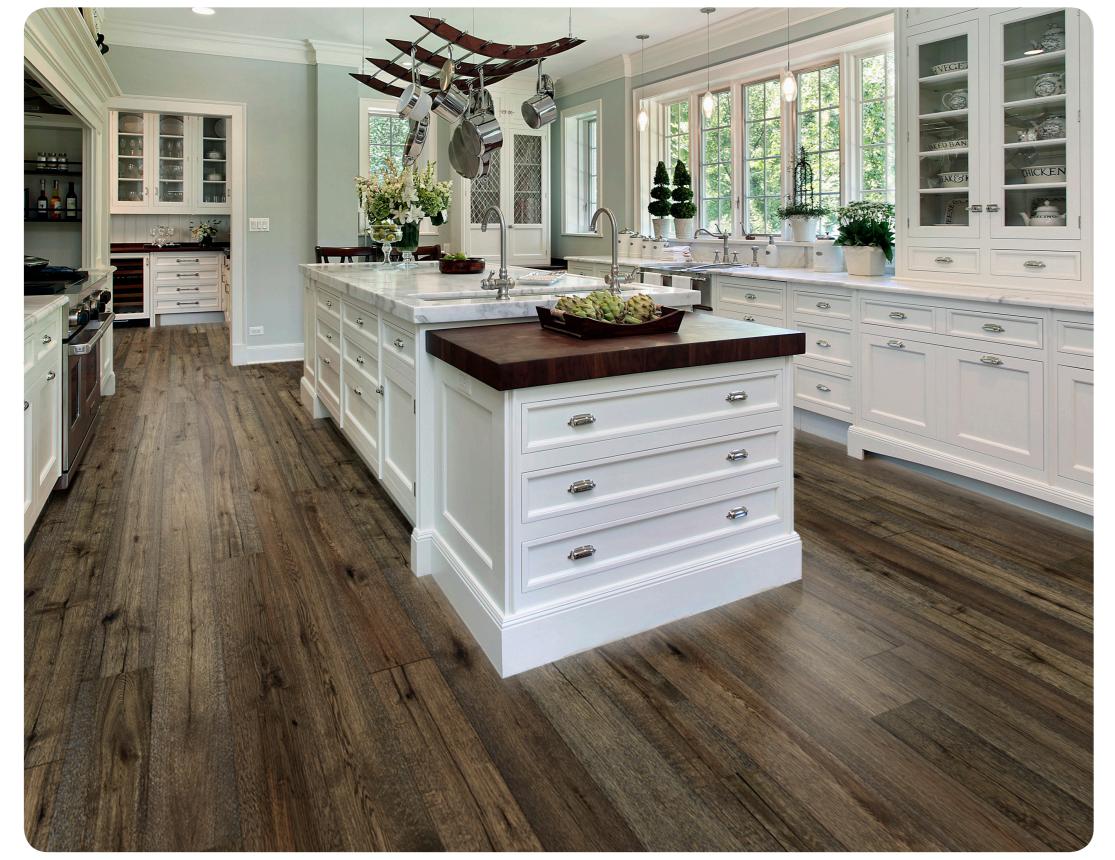

## Adela Oak

A vivid, organic-reactive palette with extra wide planks help these craftsman-inspired oaks make a stately and serene impression.

**Color Name:** Adela Perfect Palette

**SKU Number:** AD127PP

**Species:** Oak

**Engineered Construction:** 1/2" x 7.25" plank width 2' to 6' random lengths Beveled edge and ends

The Gold Standard! Indoor Air Advantage Gold certifies our hardwood flooring is in compliance with the most rigorous indoor air quality emission standards in North America.

#### Style and Surface Look: • Organic-reactive process

- Wire brushed
- 6 Robust colors

Finish: Low VOC, UV hardened finish