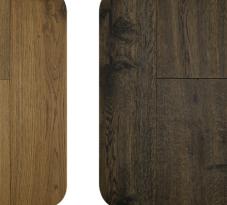

## Adela Oak

A vivid, organic-reactive palette with extra wide planks help these craftsman-inspired oaks make a stately and serene impression.

**Color Name:** Adela Perfect Palette

**SKU Number:** AD127PP

**Species:** Oak

**Engineered Construction:** 1/2" x 7.25" plank width 2' to 6' random lengths Beveled edge and ends



The Gold Standard! Indoor Air Advantage Gold certifies our hardwood flooring is in compliance with the most rigorous indoor air quality emission standards in North America.



Because you live life on your floors."

LIFECORE





Adela Natures Way SKU Number: AD127NW

Adela Clear Presence SKU Number: AD127CP



Adela Perfect Palette

SKU Number: AD127PP

Adela Vivid Beginnings SKU Number: AD127VB



Adela Overtures SKU Number: AD127OV

Adela Rich Request SKU Number: AD127RR



#### Style and Surface Look: • Organic-reactive process

- Wire brushed
- 6 Robust colors

Finish: Low VOC, UV hardened finish

#### Warranty:

50 year residential, lifetime structural 15 year light commercial

### Installation:

On, above or below grade glue, float, nail or staple

**Carton Square Footage:** 28.99sf/ctn.

# Moldings available through your dealer

Hardwood flooring is a natural product, because it is real wood each plank will vary in markings, character, grain texture and color. We do our very best to maintain consistency in our quality, color and finish. Because this is a natural hardwood the sample will be close but not an exact replica of the product. Variations are common in natural produc