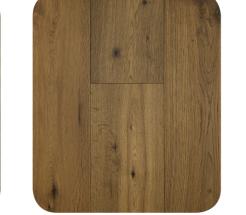

## Adela Oak

A vivid, organic-reactive palette with extra wide planks help these craftsman-inspired oaks make a stately and serene impression.

**Color Name:** Adela Perfect Palette

**SKU Number:** AD127PP

**Species:** Oak

**Engineered Construction:** 1/2" x 7.25" plank width 2' to 6' random lengths Beveled edge and ends



The Gold Standard! Indoor Air Advantage Gold certifies our hardwood flooring is in compliance with the most rigorous indoor air quality emission standards in North America.



Because you live life on your floors."

LIFECORE





Adela Natures Way SKU Number: AD127NW

Adela Clear Presence SKU Number: AD127CP



Adela Perfect Palette

SKU Number: AD127PP

Adela Vivid Beginnings SKU Number: AD127VB



Adela Overtures SKU Number: AD127OV

Adela Rich Request SKU Number: AD127RR



#### Style and Surface Look: • Organic-reactive process

- Wire brushed
- 6 Robust colors

Finish: Low VOC, UV hardened finish

#### Warranty:

50 year residential, lifetime structural 15 year light commercial

### Installation:

On, above or below grade glue, float, nail or staple

**Carton Square Footage:** 28.99sf/ctn.

# Moldings available through your dealer

Hardwood flooring is a natural product, because it is real wood each plank will vary in markings, character, grain texture and color. We do our very best to maintain consistency in our quality, color and finish. Because this is a natural hardwood the sample will