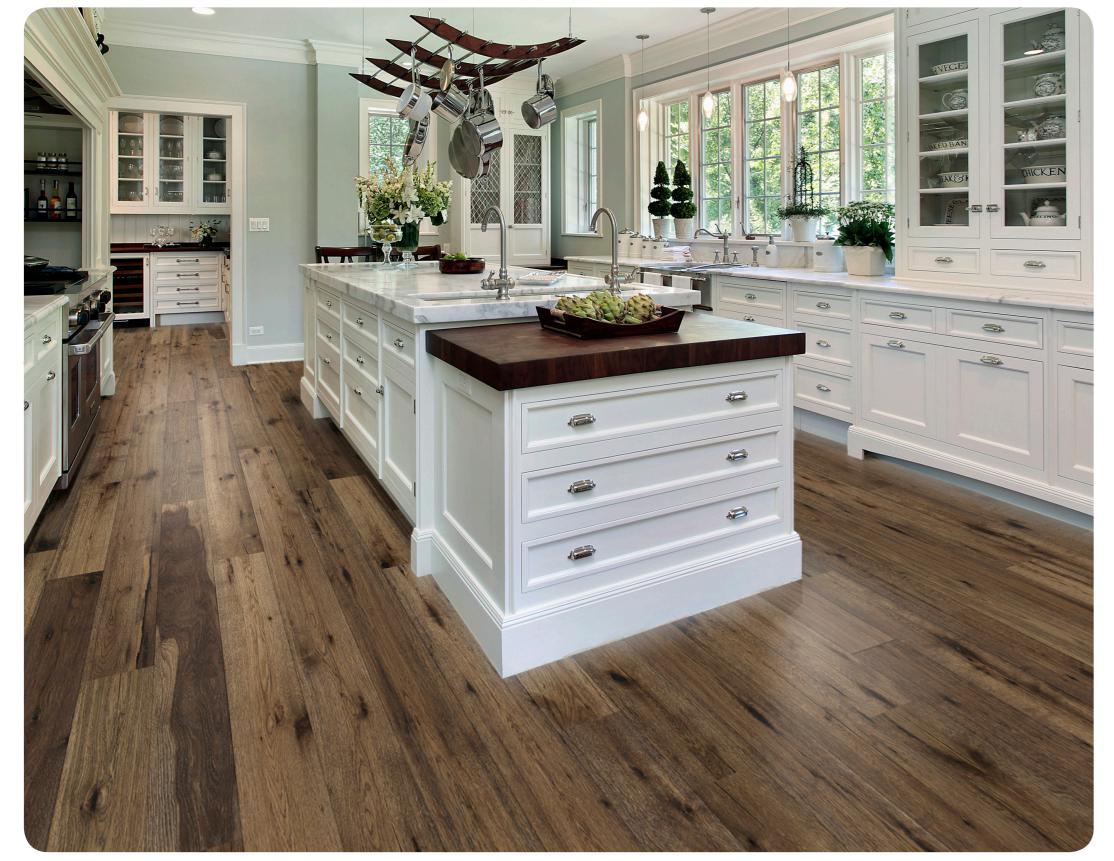

### Adela Oak

A vivid, organic-reactive palette with extra wide planks help these craftsman-inspired oaks make a stately and serene impression.

**Color Name:** Adela Rich Request

SKU Number: AD127RR

**Species:** Oak

**Engineered Construction:** 1/2" x 7.25" plank width 2' to 6' random lengths Beveled edge and ends

Style and Surface Look:

The Gold Standard! Indoor Air Advantage Gold certifies our hardwood flooring is in compliance with the most rigorous indoor air quality emission standards in North America.

# Organic-reactive processWire brushed

• 6 Robust colors

**Finish:** Low VOC, UV hardened finish

Warranty:

50 year residential, lifetime structural 15 year light commercial

Installation:

On, above or below grade glue, float, nail or staple