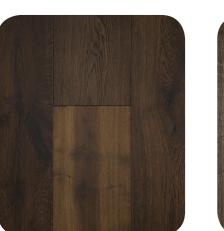

### Adela Oak

A vivid, organic-reactive palette with extra wide planks help these craftsman-inspired oaks make a stately and serene impression.

**Color Name:** Adela Rich Request

SKU Number: AD127RR

**Species:** Oak

Because you live life on your floors."

Adela Natures Way SKU Number: AD127NW

Adela Perfect Palette SKU Number: AD127PP

Adela Rich Request

SKU Number: AD127RR

Adela Clear Presence SKU Number: AD127CP

Adela Overtures SKU Number: AD127OV