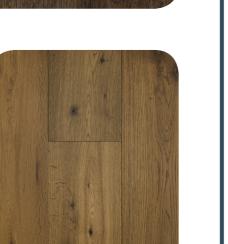

### Adela Oak

A vivid, organic-reactive palette with extra wide planks help these craftsman-inspired oaks make a stately and serene impression.

**Color Name:** Adela Rich Request

SKU Number: AD127RR

**Species:** Oak

**Engineered Construction:** 1/2" x 7.25" plank width 2' to 6' random lengths Beveled edge and ends

Style and Surface Look:

The Gold Standard! Indoor Air Advantage Gold certifies our hardwood flooring is in compliance with the most rigorous indoor air quality emission standards in North America.

# Organic-reactive processWire brushed

• 6 Robust colors

**Finish:** Low VOC, UV hardened finish

Warranty:

50 year residential, lifetime structural 15 year light commercial

Installation:

On, above or below grade glue, float, nail or staple