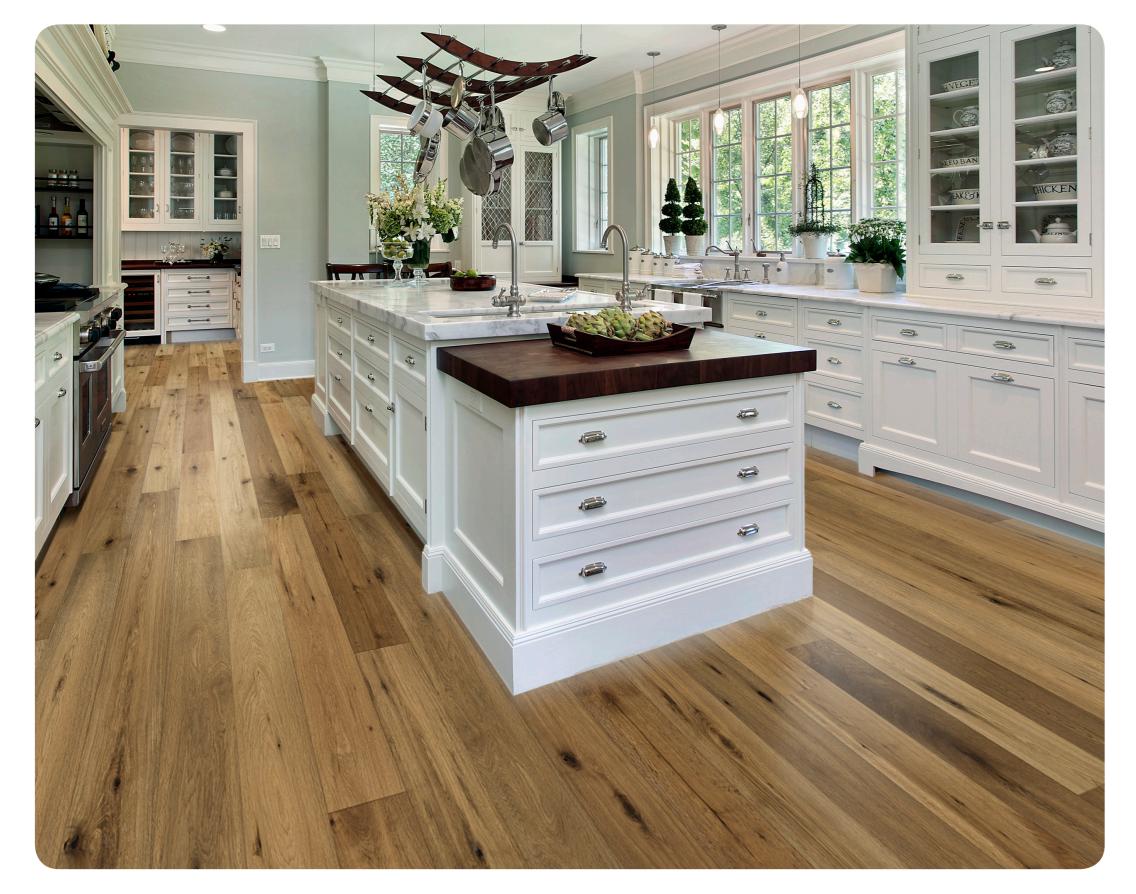

# Adela Oak

A vivid, organic-reactive palette with extra wide planks help these craftsman-inspired oaks make a stately and serene impression.

# **Engineered Construction:**

1/2" x 7.25" plank width 2' to 6' random lengths Beveled edge and ends

# **Style and Surface Look:**

- Organic-reactive process
- Wire brushed
- 6 Robust colors