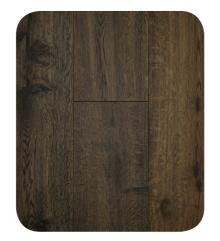

# Adela Oak

A vivid, organic-reactive palette with extra wide planks help these craftsman-inspired oaks make a stately and serene impression.

# **Species:** Oak

# **Engineered Construction:**

1/2" x 7.25" plank width 2' to 6' random lengths Beveled edge and ends

# **Style and Surface Look:**

- Organic-reactive process
- Wire brushed
- 6 Robust colors