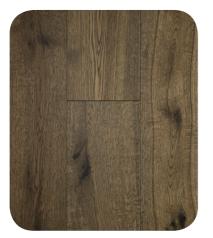

# Adela Oak

A vivid, organic-reactive palette with extra wide planks help these craftsman-inspired oaks make a stately and serene impression.

# **Species:** Oak

# **Engineered Construction:**

1/2" x 7.25" plank width 2' to 6' random lengths Beveled edge and ends

# **Style and Surface Look:**

- Organic-reactive process
- Wire brushed
- 6 Robust colors