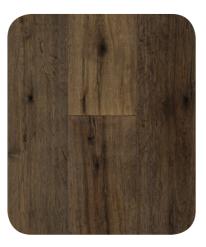

# Adela Oak

A vivid, organic-reactive palette with extra wide planks help these craftsman-inspired oaks make a stately and serene impression.

# **Species:** Oak

# **Engineered Construction:**

1/2" x 7.25" plank width 2' to 6' random lengths Beveled edge and ends

# **Style and Surface Look:**

- Organic-reactive process
- Wire brushed
- 6 Robust colors