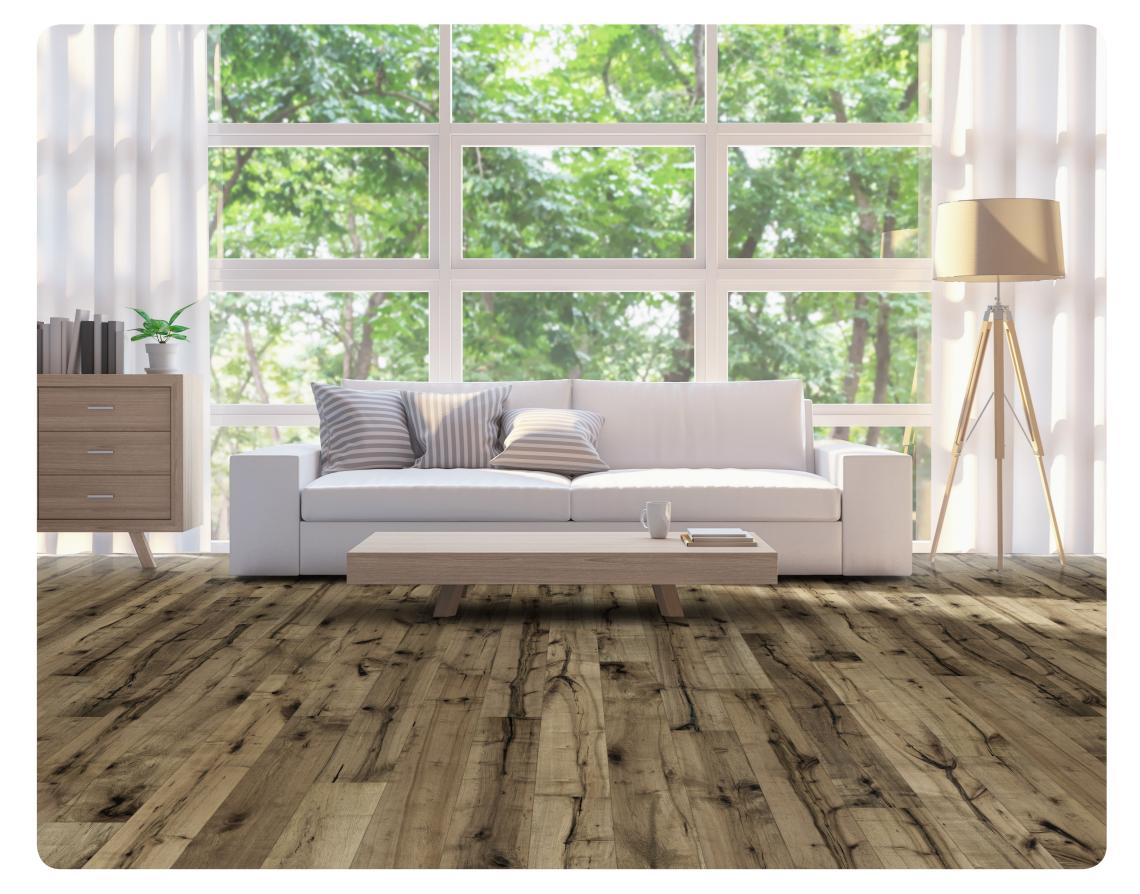

# Allegra North American Maple

These visually dramatic, wide-plank, naturally weathered maples add a lively refinement to even the most sophisticated of spaces.