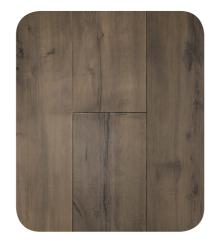

# Allegra North American Maple

These visually dramatic, wide-plank, naturally weathered maples add a lively refinement to even the most sophisticated of spaces.

## **Color Name:**

Allegra Clarity

### **Style and Surface Look:**

- Organic-reactive process
- Deep wire brushed
- 6 Rich, warm colors