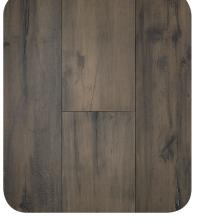

# Allegra North American Maple

These visually dramatic, wide-plank, naturally weathered maples add a lively refinement to even the most sophisticated of spaces.

## **Color Name:**

Allegra Clarity

### **Style and Surface Look:**

- Organic-reactive process
- Deep wire brushed
- 6 Rich, warm colors