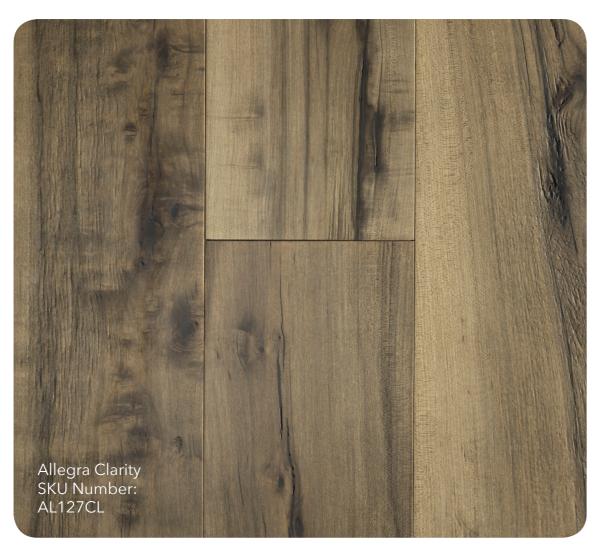

Allegra Refined SKU Number: AL127RE



Allegra Richly Stated SKU Number: AL127RS



Allegra Serenity SKU Number: AL127SE



Allegra Vistas SKU Number: AL127VI



Allegra Refresh SKU Number: AL127RF



# Allegra North American Maple

These visually dramatic, wide-plank, naturally weathered maples add a lively refinement to even the most sophisticated of spaces.

## **Color Name:**

Allegra Clarity

# **SKU Number:** AL127CL

#### **Species:**

North American Maple

# **Engineered Construction:**

1/2" x 7.5" plank width 2' to 6' random lengths Beveled edge and ends

### **Style and Surface Look:**

- Organic-reactive process
- Deep wire brushed
- 6 Rich, warm colors

#### Finish:

Low VOC, UV hardened finish

#### Warranty:

50 year residential, lifetime structural 15 year light commerc