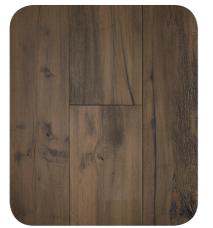

# Allegra North American Maple

These visually dramatic, wide-plank, naturally weathered maples add a lively refinement to even the most sophisticated of spaces.

## **Color Name:**

Allegra Clarity

### **Style and Surface Look:**

- Organic-reactive process
- Deep wire brushed
- 6 Rich, warm colors