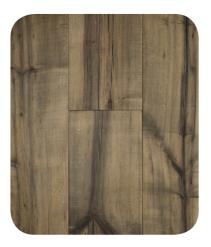

# Allegra North American Maple

These visually dramatic, wide-plank, naturally weathered maples add a lively refinement to even the most sophisticated of spaces.

## **Color Name:**

Allegra Clarity

### **Style and Surface Look:**

- Organic-reactive process
- Deep wire brushed
- 6 Rich, warm colors