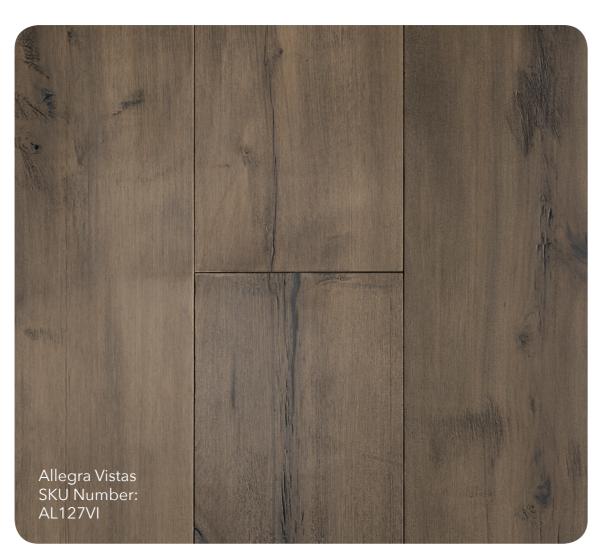

# **Color Name:**

Allegra Vistas

**SKU Number:** AL127VI

#### **Species:**

North American Maple