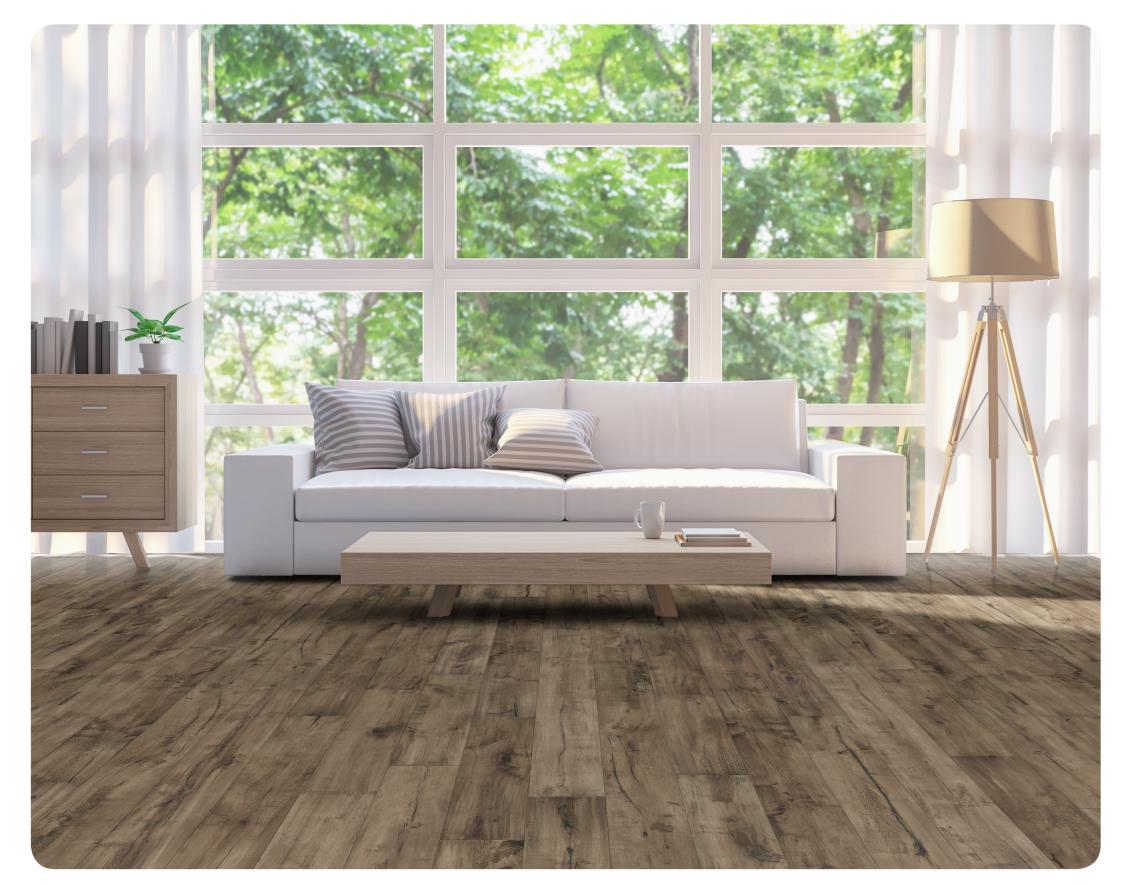

# Allegra North American Maple

These visually dramatic, wide-plank, naturally weathered maples add a lively refinement to even the most sophisticated of spaces.

#### **Species:**

North American Maple