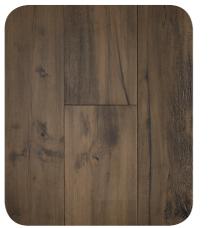

# **Color Name:**

Allegra Vistas

**SKU Number:** AL127VI

#### **Species:**

North American Maple

## **Style and Surface Look:**

- Organic-reactive process
- Deep wire brushed
- Double stained
- 6 Rich, warm colors