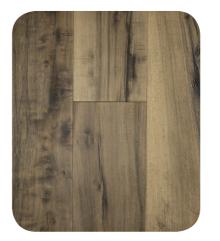

# Allegra North American Maple

These visually dramatic, wide-plank, naturally weathered maples add a lively refinement to even the most sophisticated of spaces.

## **Style and Surface Look:**

- Organic-reactive process
- Deep wire brushed
- Double stained
- 6 Rich, warm colors