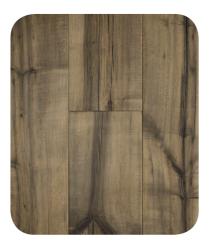

# Allegra North American Maple

These visually dramatic, wide-plank, naturally weathered maples add a lively refinement to even the most sophisticated of spaces.

## **Style and Surface Look:**

- Organic-reactive process
- Deep wire brushed
- Double stained
- 6 Rich, warm colors