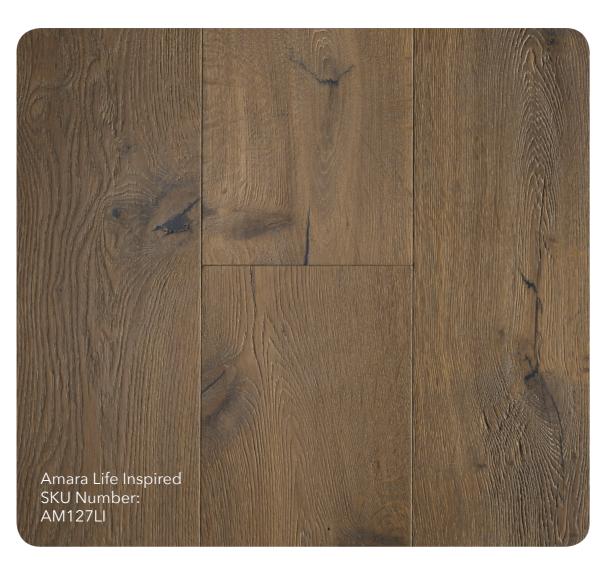

Amara Compelling SKU Number: AM127CP



Amara Perfect Play SKU Number: AM127PP



Amara Clear View SKU Number: AM127CV



#### Why Low VOC?

Volatile organic compounds are emitted into your home and can have an adverse effect on your indoor air quality, your family health and be an irritant to those with allergies and asthma. Our products are third party tested, and exceed the strictest chemical emission limits for VOC.



### Amara Oak

Rich, contrasting hues and a compelling, architectural presence are the hallmark of these eternally beautiful, wide, double stained oaks.

### **Color Name:**

Amara Life Inspired

**SKU Number:** AM127LI

# Species:

Oak

## **Engineered Construction:**

1/2" x 7.5" plank width 2' to 6' random lengths Beveled edge and ends

## **Style and Surface Look