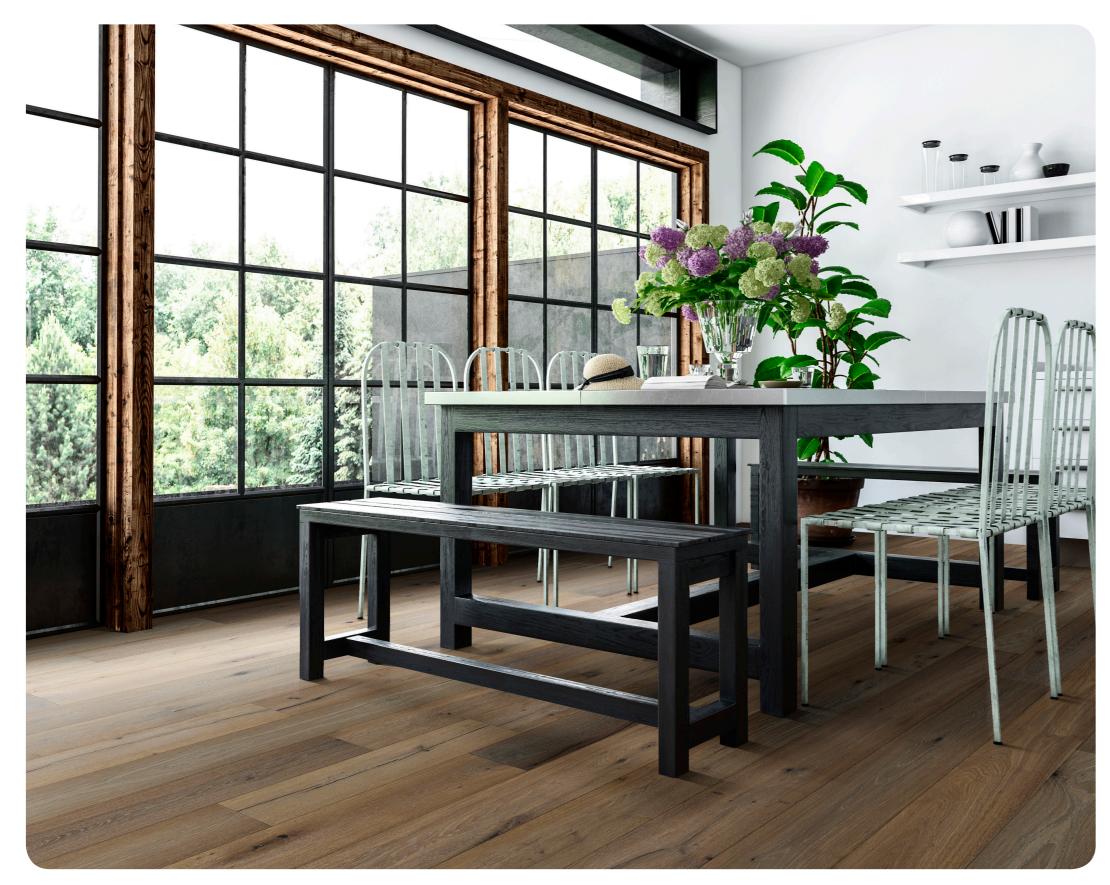

### Amara Oak

Rich, contrasting hues and a compelling, architectural presence are the hallmark of these eternally beautiful, wide, double stained oaks.