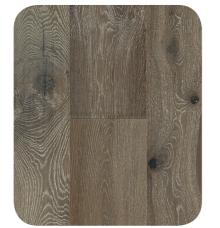

Amara Compelling SKU Number: AM127CP

Amara Perfect Play SKU Number: AM127PP

Amara Clear View SKU Number: AM127CV

### Amara Oak

Rich, contrasting hues and a compelling, architectural presence are the hallmark of these eternally beautiful, wide, double stained oaks.