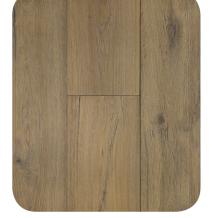

Amara Compelling SKU Number: AM127CP



Amara Perfect Play SKU Number: AM127PP



Amara Clear View SKU Number: AM127CV



#### Why Low VOC?

Volatile organic compounds are emitted into your home and can have an adverse effect on your indoor air quality, your family health and be an irritant to those with allergies and asthma. Our products are third party tested, and exceed the strictest chemical emission limits for VOC.



### Amara Oak

Rich, contrasting hues and a compelling, architectural presence are the hallmark of these eternally beautiful, wide, double stained oaks.

### **Color Name:**

Amara Life Inspired

**SKU Number:** AM127LI

# Species:

Oak

## **Engineered Construction:**

1/2" x 7.5" plank width 2' to 6' random lengths Beveled edge and ends

## **Style and Surface Look:**

- Deep wire brushed
- Double stained