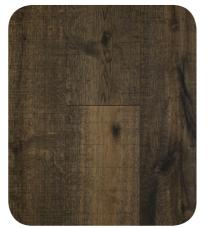

## **Color Name:**

Anton Charmed

**SKU Number:** AN127CH

## **Style and Surface Look:**

- Saw marks
- White-washed
- Organic-reactive process
- 4 Light to rich color tones