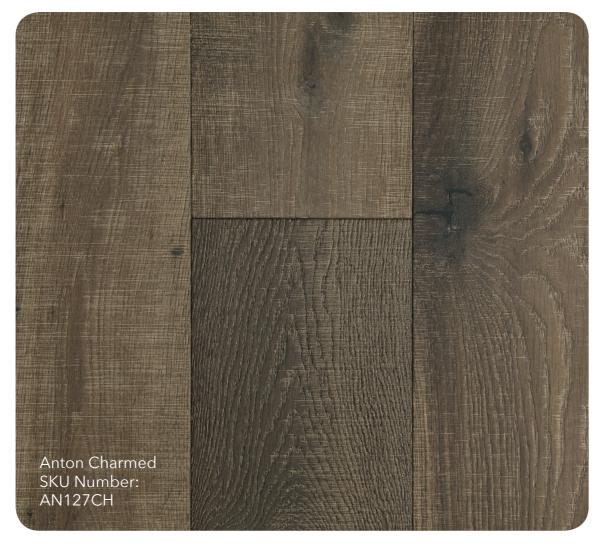

Anton Ambiance SKU Number: AN127AM



Anton Praise Worthy SKU Number: AN127PW



Anton Fresh Aire SKU Number: AN127FA



### Why Low VOC?

Volatile organic compounds are emitted into your home and can have an adverse effect on your indoor air quality, your family health and be an irritant to those with allergies and asthma. Our products are third party tested, and exceed the strictest chemical emission limits for VOC.



### **Anton Oak**

These unique, sawn-marked oaks bring rustic charm and a natural allure worthy of praise.

## **Color Name:**

Anton Charmed

**SKU Number:** AN127CH

# Species:

Oak

## **Engineered Construction:**

1/2" x 7.5" plank width 2' to 6' random lengths Beveled edge and ends

## **Style and Surface Look:**

- Saw marks
- White-washed
- Organic-reactive pro