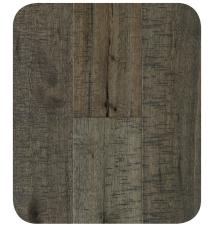

### **Anton Oak**

These unique, sawn-marked oaks bring rustic charm and a natural allure worthy of praise.

## **Style and Surface Look:**

- Saw marks
- White-washed
- Organic-reactive process
- 4 Light to rich color tones