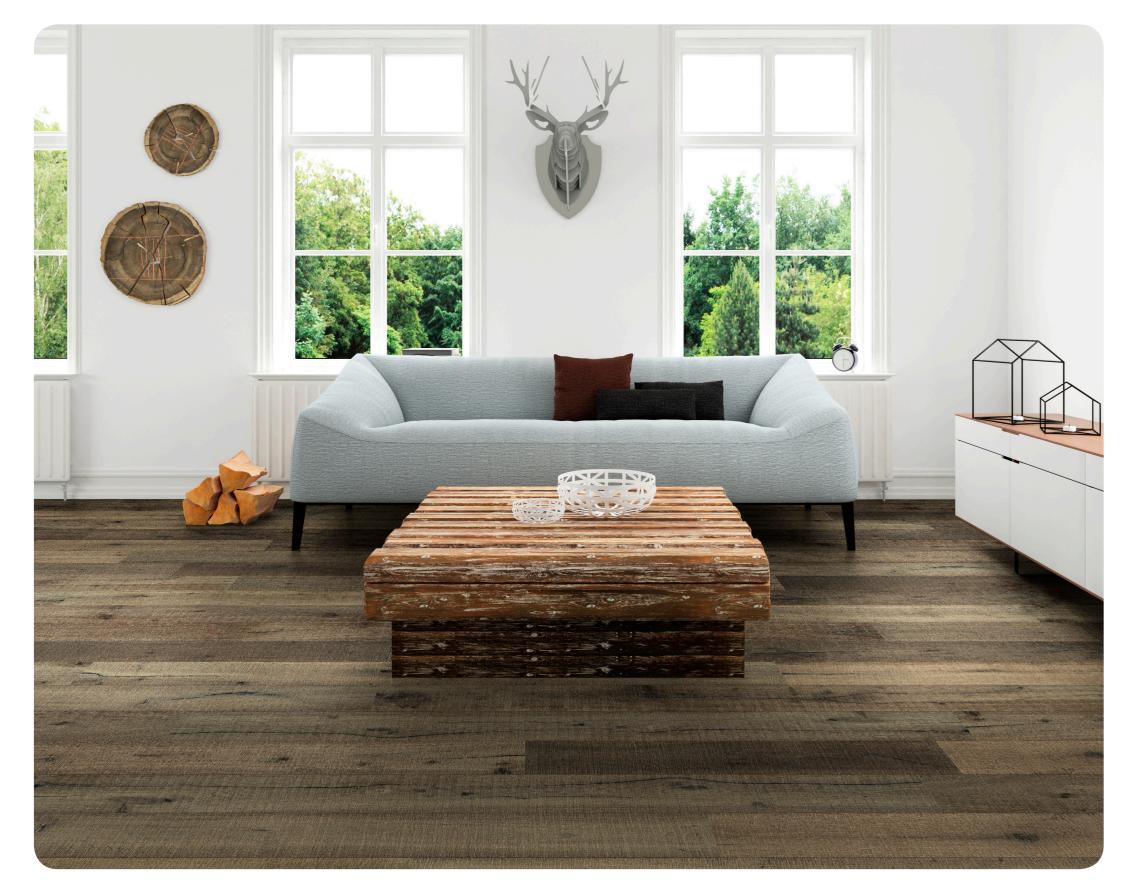

### **Anton Oak**

These unique, sawn-marked oaks bring rustic charm and a natural allure worthy of praise.

## **Engineered Construction:**

1/2" x 7.5" plank width 2' to 6' random lengths Beveled edge and ends

## **Style and Surface Look:**

- Saw marks
- White-washed
- Organic-reactive process
- 4 Light to rich color tones