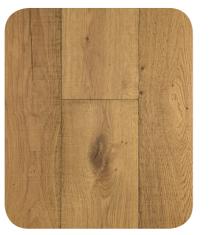

# Species:

Oak

## **Style and Surface Look:**

- Saw marks
- White-washed
- Organic-reactive process
- 4 Light to rich color tones