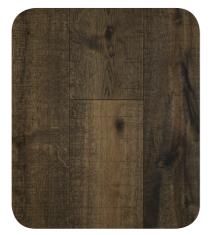

#### **Anton Oak**

These unique, sawn-marked oaks bring rustic charm and a natural allure worthy of praise.

### **Style and Surface Look:**

- Saw marks
- 4 Light to rich color tones