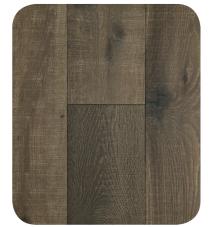

Anton Ambiance SKU Number: AN127AM



Anton Charmed SKU Number: AN127CH



Anton Praise Worthy SKU Number: AN127PW



#### Why Low VOC?

Volatile organic compounds are emitted into your home and can have an adverse effect on your indoor air quality, your family health and be an irritant to those with allergies and asthma. Our products are third party tested, and exceed the strictest chemical emission limits for VOC.



#### **Anton Oak**

These unique, sawn-marked oaks bring rustic charm and a natural allure worthy of praise.

### **Color Name:**

Anton Fresh Aire

## **SKU Number:** AN127FA

## **Species:** Oak

# **Engineered Construction:** 1/2" x 7.5" plank width

2' to 6' random lengths Beveled edge and ends

### **Style and Surface Look:**

- Saw marks
- 4 Light to rich color tones

#### Finish:

Low VOC, UV hardened f