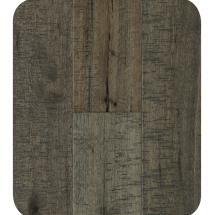

#### **Anton Oak**

These unique, sawn-marked oaks bring rustic charm and a natural allure worthy of praise.

### **Style and Surface Look:**

- Saw marks
- 4 Light to rich color tones