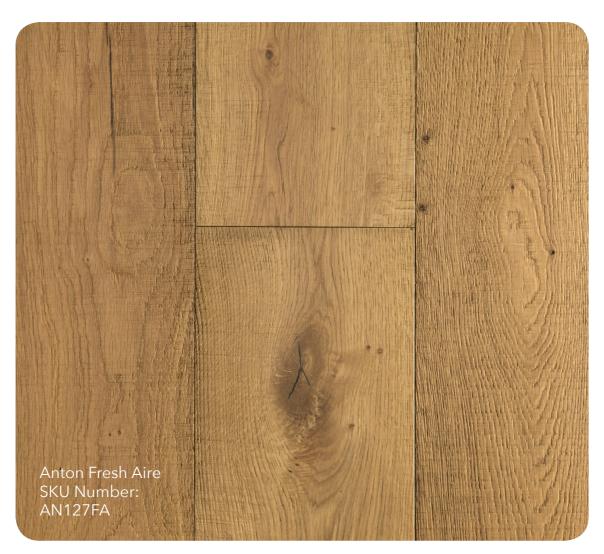

### **Color Name:**

Anton Fresh Aire

## **SKU Number:** AN127FA

## **Species:** Oak

# **Engineered Construction:** 1/2" x 7.5" plank width

2' to 6' random lengths Beveled edge and ends

### **Style and Surface Look:**

- Saw marks
- 4 Light to rich color tones