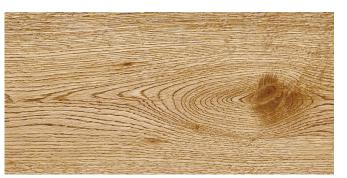

#### **COLOR NAME:** ESCAPE

#### SPECIES: OAK

## **STYLE AND SURFACE LOOK:**

- WIRE BRUSHED
- SINGLE STAINED
- 5 ELEGANT COLORS