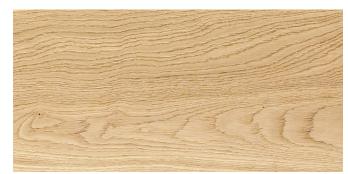

gner-inspired visuals and durable waterproof performance, the **CITY SPA OAK COLLECTION** is a perfect solution for every room, including bathrooms, kitchens, and basements.

#### **COLOR NAME:** ESCAPE

#### **SKU NUMBER:** H2CS147ES

#### SPECIES: OAK

#### **ENGINEERED CONSTRUCTION:**

• 1/4" X 7 1/4" W (NOMINAL) AND 1/4" X 7 1/2" (NOMINAL)



- 2' TO 6' RANDOM LENGTHS

## **STYLE AND SURFACE LOOK:**

- WIRE BRUSHED
- SINGLE STAINED
- 5 ELEGANT COLORS

## FINISH:

LOW VOC, UV HARDENED FINISH

## WARRANTY:

**50 YEAR RESIDENTIAL** LIFETIME STRUCTURAL **15 YEAR LIGHT COMMERCIAL** 



## **INSTALLATION:**

- NO ACCLIMATION
- EASY TO INSTALL CLICK LOCK SYSTEM



• GLUE OR FLOAT

# CARTON SQUARE FOOTAGE: 22.92SF/CTN.

# **REAL WOOD INVESTMENT RETURN**











#### RELAXED SKU# H2CS147RE



SERENITY2 SKU# H2CS147SE



ENERGY SKU# H2CS147EN



VIBRANT SKU# H2CS147VI







h2omeflooring.com