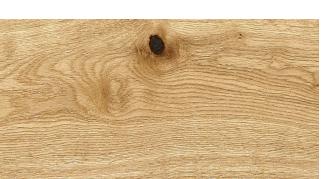

l.

If you are looking for designer-inspired visuals and durable waterproof performance, the **CITY SPA OAK COLLECTION** is a perfect solution for every room, including bathrooms, kitchens, and basements.

#### **COLOR NAME:** ESCAPE

#### **SKU NUMBER:** H2CS147ES

#### SPECIES: OAK

#### **ENGINEERED CONSTRUCTION:**

• 1/4" X 7 1/4" W (NOMINAL) AND 1/4" X 7 1/2" (NOMINAL)



- 2' TO 6' RANDOM LENGTHS

## **STYLE AND SURFACE LOOK:**

- WIRE BRUSHED
- SINGLE STAINED
- 5 ELEGANT COLORS

## FINISH:

LOW VOC, UV HARDENED FINISH

## WARRANTY:

**50 YEAR RESIDENTIAL** LIFETIME STRUCTURAL **15 YEAR LIGHT COMMERCIAL** 



## **INSTALLATION:**

- NO ACCLIMATION
- EASY TO INSTALL CLICK LOCK SYSTEM



• GLUE OR FLOAT

# CARTON SQUARE FOOTAGE: 22.92SF/CTN.

# **REAL WOOD INVESTMENT RETURN**











#### RELAXED SKU# H2CS147RE



SERENITY2 SKU# H2CS147SE



ENERGY SKU# H2CS147EN



VIBRANT SKU# H2CS147VI







h2omeflooring.com