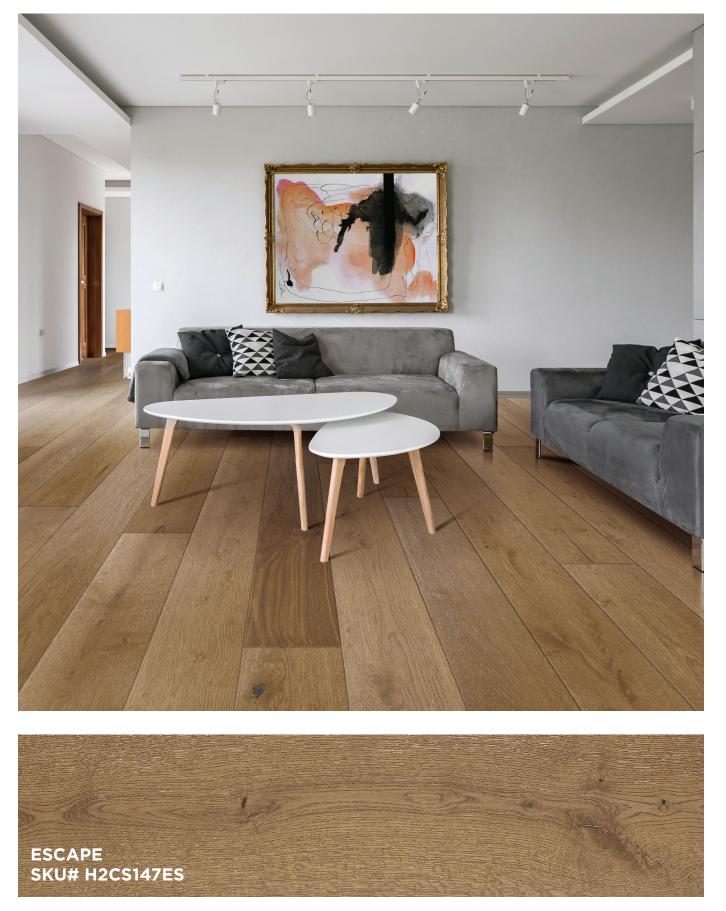

# **CITY SPA COLLECTION**

H2OME flooring has a real wood layer, natural waterproof core and edge coating for a tight seal, a high performance backing for comfort and sound reduction and nine coats of a durable finish that encapsulates each plank for dent and scratch resistance and a true water proof seal.

If you are looking for designer-inspired visuals and durable waterproof performance, the **CITY SPA OAK COLLECTION** is a perfect solution for every room, including bathrooms, kitchens, and basements.

#### **COLOR NAME:** ESCAPE

#### **SKU NUMBER:** H2CS147ES

#### SPECIES: OAK

#### **ENGINEERED CONSTRUCTION:**

• 1/4" X 7 1/4" W (NOMINAL) AND 1/4" X 7 1/2" (NOMINAL)



- 2' TO 6' RANDOM LENGTHS

## **STYLE AND SURFACE LOOK:**

- WIRE BRUSHED
- SINGLE STAINED
- 5 ELEGANT COLORS

## FINISH:

LOW VOC, UV HARDENED FINISH

## WARRANTY:

**50 YEAR RESIDENTIAL** LIFETIME STRUCTURAL **15 YEAR LIGHT COMMERCIAL** 



## **INSTALLATION:**

- NO ACCLIMATION
- EASY TO INSTALL CLICK LOCK SYSTEM



• GLUE OR FLOAT

# CARTON SQUARE FOOTAGE: 22.92SF/CTN.

# **REAL WOOD INVESTMENT RETURN**











#### RELAXED SKU# H2CS147RE



SERENITY2 SKU# H2CS147SE



ENERGY SKU# H2CS147EN



VIBRANT SKU# H2CS147VI







h2omeflooring.com