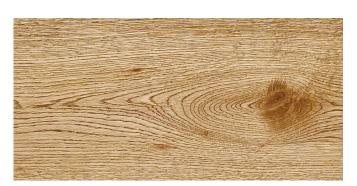

If you are looking for designer-inspired visuals and durable waterproof performance, the CITY SPA OAK COLLECTION is a perfect solution for every room, including bathrooms, kitchens, and basements.

**COLOR NAME:** SERENITY

**SKU NUMBER:** H2CS147SE

SPECIES: OAK

### **STYLE AND SURFACE LOOK:**

- WIRE BRUSHED
- SINGLE STAINED
- 5 ELEGANT COLORS