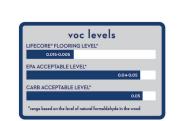

al.

If you are looking for designer-inspired visuals and durable waterproof performance, the CITY SPA OAK COLLECTION is a perfect solution for every room, including bathrooms, kitchens, and basements.

**COLOR NAME:** SERENITY

**SKU NUMBER:** H2CS147SE

SPECIES: OAK

## **ENGINEERED CONSTRUCTION:**

- 1/4" X 7 1/4" W (NOMINAL)
  AND 1/4" X 7 1/2" (NOMINAL)
- 2' TO 6' RANDOM LENGTHS

### **STYLE AND SURFACE LOOK:**

- WIRE BRUSHED
- SINGLE STAINED
- 5 ELEGANT COLORS

# FINISH:

LOW VOC, UV HARDENED FINISH

### WARRANTY:

50 YEAR RESIDENTIAL LIFETIME STRUCTURAL 15 YEAR LIGHT COMMERCIAL



## **INSTALLATION:**

- NO ACCLIMATION
- EASY TO INSTALL CLICK LOCK SYSTEM

















RELAXED SKU# H2CS147RE

**ENERGY** 

SKU# H2CS147EN







ESCAPE SKU# H2CS147ES



VIBRANT SKU# H2CS147VI











6/17/20 6:20 PM