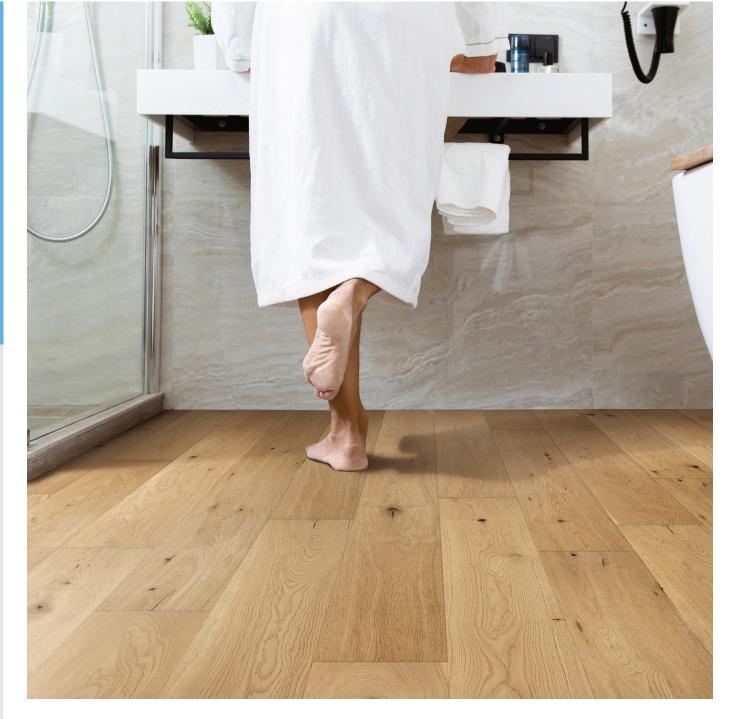

If you are looking for designer-inspired visuals and durable waterproof performance, the CITY SPA OAK COLLECTION is a perfect solution for every room, including bathrooms, kitchens, and basements.

**COLOR NAME:** SERENITY

## **CITY SPA COLLECTION**

H2OME flooring has a real wood layer, natural waterproof core and edge coating for a tight seal, a high performance backing for comfort and sound reduction and nine coats of a durable finish that encapsulates each plank for dent and scratch resistance and a true water proof seal.