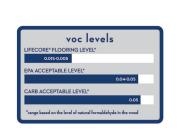

rformance, the **CITY SPA OAK COLLECTION** is a perfect solution for every room, including bathrooms, kitchens, and basements.

**COLOR NAME: VIBRANT** 

**SKU NUMBER:** H2CS147VI

**SPECIES:** OAK

#### **ENGINEERED CONSTRUCTION:**

- 1/4" X 7 1/4" W (NOMINAL) AND 1/4" X 7 1/2" (NOMINAL)
- 2' TO 6' RANDOM LENGTHS

#### **STYLE AND SURFACE LOOK:**

- WIRE BRUSHED
- SINGLE STAINED
- 5 ELEGANT COLORS

#### **FINISH:**

LOW VOC, UV HARDENED FINISH

### **WARRANTY:**

50 YEAR RESIDENTIAL LIFETIME STRUCTURAL 15 YEAR LIGHT COMMERCIAL



## **INSTALLATION:**

- NO ACCLIMATION
- EASY TO INSTALL **CLICK LOCK SYSTEM**



GLUE OR FLOAT



#### **REAL WOOD INVESTMENT RETURN**













SERENITY2 SKU# H2CS147SE



ESCAPE SKU# H2CS147ES



**ENERGY** SKU# H2CS147EN



**RELAXED** SKU# H2CS147RE