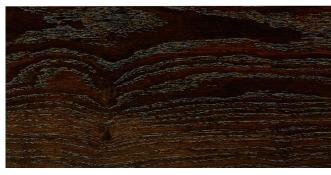

**COLOR NAME: VIBRANT** 

**SKU NUMBER:** H2CS147VI

**SPECIES:** OAK

#### **STYLE AND SURFACE LOOK:**

- WIRE BRUSHED
- SINGLE STAINED
- 5 ELEGANT COLORS