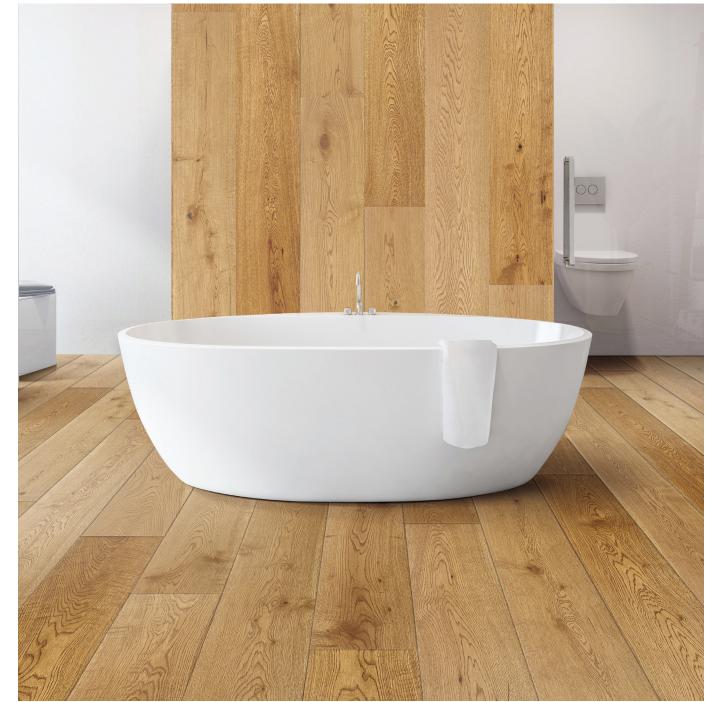

# **CITY SPA COLLECTION**

H2OME flooring has a real wood layer, natural waterproof core and edge coating for a tight seal, a high performance backing for comfort and sound reduction and nine coats of a durable finish that encapsulates each plank for dent and scratch resistance and a true water proof seal.

If you are looking for designer-inspired visuals and durable waterproof performance, the **CITY SPA OAK COLLECTION** is a perfect solution for every room, including bathrooms, kitchens, and basements.