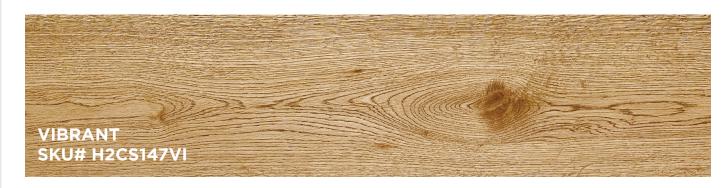

ch resistance and a true water proof seal.

If you are looking for designer-inspired visuals and durable waterproof performance, the **CITY SPA OAK COLLECTION** is a perfect solution for every room, including bathrooms, kitchens, and basements.

**COLOR NAME: VIBRANT** 

**SKU NUMBER:** H2CS147VI

**SPECIES:** OAK

#### **ENGINEERED CONSTRUCTION:**

- 1/4" X 7 1/4" W (NOMINAL) AND 1/4" X 7 1/2" (NOMINAL)
- 2' TO 6' RANDOM LENGTHS

#### **STYLE AND SURFACE LOOK:**

- WIRE BRUSHED
- SINGLE STAINED
- 5 ELEGANT COLORS

#### **FINISH:**

LOW VOC, UV HARDENED FINISH

### **WARRANTY:**

50 YEAR RESIDENTIAL LIFETIME STRUCTURAL 15 YEAR LIGHT COMMERCIAL



## **INSTALLATION:**

- NO ACCLIMATION
- EASY TO INSTALL **CLICK LOCK SYSTEM**



GLUE OR FLOAT



#### **REAL WOOD INVESTMENT RETURN**













SERENITY2 SKU# H2CS147SE



ESCAPE SKU# H2CS147ES



**ENERGY** SKU# H2CS147EN



**RELAXED** SKU# H2CS147RE