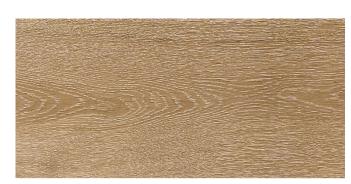

able waterproof performance, the **DESIGNER SPLASH COLLECTION** is a perfect solution for every room, including bathrooms, kitchens, and basements.

**COLOR NAME:** LIGHT SOURCE

**SKU NUMBER:** H2DS147LS

SPECIES: OAK

#### **ENGINEERED CONSTRUCTION:**

• 1/4" X 7 1/4" W (NOMINAL) AND 1/4" X 7 1/2" (NOMINAL)

• 2' TO 6' RANDOM LENGTHS

#### **STYLE AND SURFACE LOOK:**

- WIRE BRUSHED
- REACTIVE STAIN
- 4 ELEGANT COLORS

#### **FINISH:**

LOW VOC, UV HARDENED FINISH

## WARRANTY:

50 YEAR RESIDENTIAL LIFETIME STRUCTURAL 15 YEAR LIGHT COMMERCIAL



### INSTALLATION:

- NO ACCLIMATION
- EASY TO INSTALL CLICK LOCK SYSTEM
- GLUE OR FLOAT



**CARTON SQUARE FOOTAGE:** 22.33SF/CTN.

#### **REAL WOOD INVESTMENT RETURN**













STUDIO LOFT SKU# H2DS147SL



CONTEMPORARY CALM SKU# H2DS147CC



TOWNHOME TAN SKU# H2DS147TT