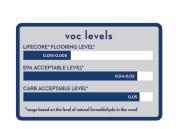

DESIGNER SPLASH COLLECTION** is a perfect solution for every room, including bathrooms, kitchens, and basements.

**COLOR NAME:** LIGHT SOURCE

**SKU NUMBER:** H2DS147LS

SPECIES: OAK

#### **ENGINEERED CONSTRUCTION:**

• 1/4" X 7 1/4" W (NOMINAL) AND 1/4" X 7 1/2" (NOMINAL)

• 2' TO 6' RANDOM LENGTHS

#### **STYLE AND SURFACE LOOK:**

- WIRE BRUSHED
- REACTIVE STAIN
- 4 ELEGANT COLORS

#### **FINISH:**

LOW VOC, UV HARDENED FINISH

## WARRANTY:

50 YEAR RESIDENTIAL LIFETIME STRUCTURAL 15 YEAR LIGHT COMMERCIAL



### INSTALLATION:

- NO ACCLIMATION
- EASY TO INSTALL CLICK LOCK SYSTEM
- GLUE OR FLOAT



**CARTON SQUARE FOOTAGE:** 22.33SF/CTN.

#### **REAL WOOD INVESTMENT RETURN**













STUDIO LOFT SKU# H2DS147SL



CONTEMPORARY CALM SKU# H2DS147CC



TOWNHOME TAN SKU# H2DS147TT