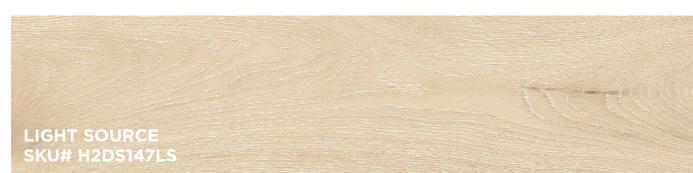

roof seal.

If you are looking for designer-inspired visuals and durable waterproof performance, the **DESIGNER SPLASH COLLECTION** is a perfect solution for every room, including bathrooms, kitchens, and basements.

**COLOR NAME:** LIGHT SOURCE

**SKU NUMBER:** H2DS147LS

SPECIES: OAK

#### **ENGINEERED CONSTRUCTION:**

• 1/4" X 7 1/4" W (NOMINAL) AND 1/4" X 7 1/2" (NOMINAL)

• 2' TO 6' RANDOM LENGTHS

#### **STYLE AND SURFACE LOOK:**

- WIRE BRUSHED
- REACTIVE STAIN
- 4 ELEGANT COLORS

#### **FINISH:**

LOW VOC, UV HARDENED FINISH

## WARRANTY:

50 YEAR RESIDENTIAL LIFETIME STRUCTURAL 15 YEAR LIGHT COMMERCIAL



### INSTALLATION:

- NO ACCLIMATION
- EASY TO INSTALL CLICK LOCK SYSTEM
- GLUE OR FLOAT



**CARTON SQUARE FOOTAGE:** 22.33SF/CTN.

#### **REAL WOOD INVESTMENT RETURN**













STUDIO LOFT SKU# H2DS147SL



CONTEMPORARY CALM SKU# H2DS147CC



TOWNHOME TAN SKU# H2DS147TT