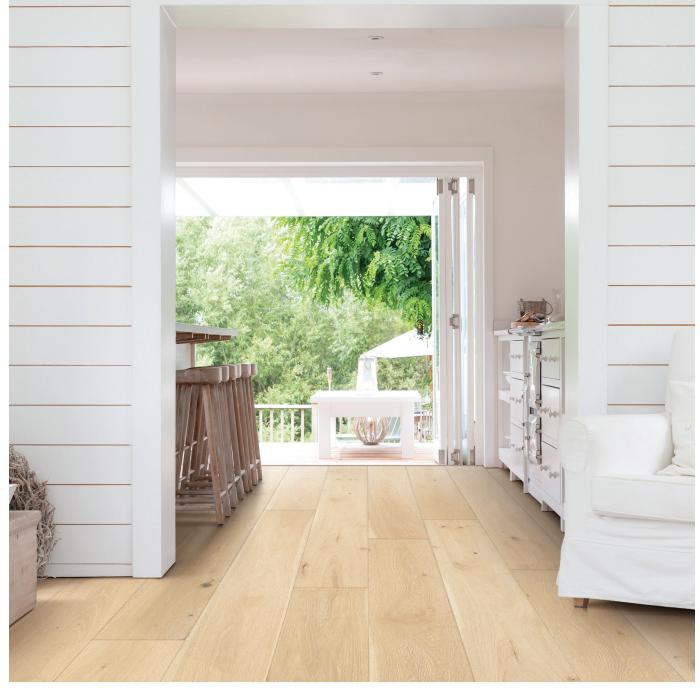

# **DESIGNER SPLASH COLLECTION**

H2OME flooring has a real wood layer, natural waterproof core and edge coating for a tight seal, a high performance backing for comfort and sound reduction and nine coats of a durable finish that encapsulates each plank for dent and scratch resistance and a true water proof seal.

If you are looking for designer-inspired visuals and durable waterproof performance, the **DESIGNER SPLASH COLLECTION** is a perfect solution for every room, including bathrooms, kitchens, and basements.