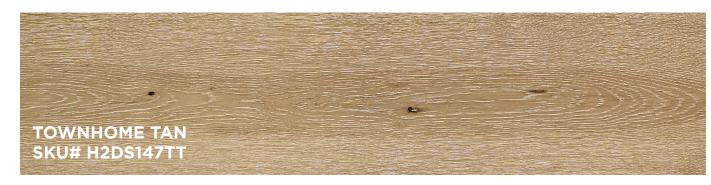

d a true water proof seal.

If you are looking for designer-inspired visuals and durable waterproof performance, the **DESIGNER SPLASH COLLECTION** is a perfect solution for every room, including bathrooms, kitchens, and basements.

**COLOR NAME:** TOWNHOME TAN

**SKU NUMBER:** H2DS147TT

SPECIES: OAK

### **ENGINEERED CONSTRUCTION:**

- 1/4" X 7 1/4" W (NOMINAL) AND 1/4" X 7 1/2" (NOMINAL)
- 2' TO 6' RANDOM LENGTHS

### **STYLE AND SURFACE LOOK:**

- WIRE BRUSHED
- REACTIVE STAIN
- 4 ELEGANT COLORS

# FINISH:

LOW VOC, UV HARDENED FINISH

## WARRANTY:

50 YEAR RESIDENTIAL LIFETIME STRUCTURAL 15 YEAR LIGHT COMMERCIAL



## INSTALLATION:

- NO ACCLIMATION
- EASY TO INSTALL CLICK LOCK SYSTEM
- GLUE OR FLOAT



CARTON SQUARE FOOTAGE: 22.33SF/CTN.

### **REAL WOOD INVESTMENT RETURN**













STUDIO LOFT SKU# H2DS147SL



CONTEMPORARY CALM SKU# H2DS147CC



LIGHT SOURCE SKU# H2DS147LS