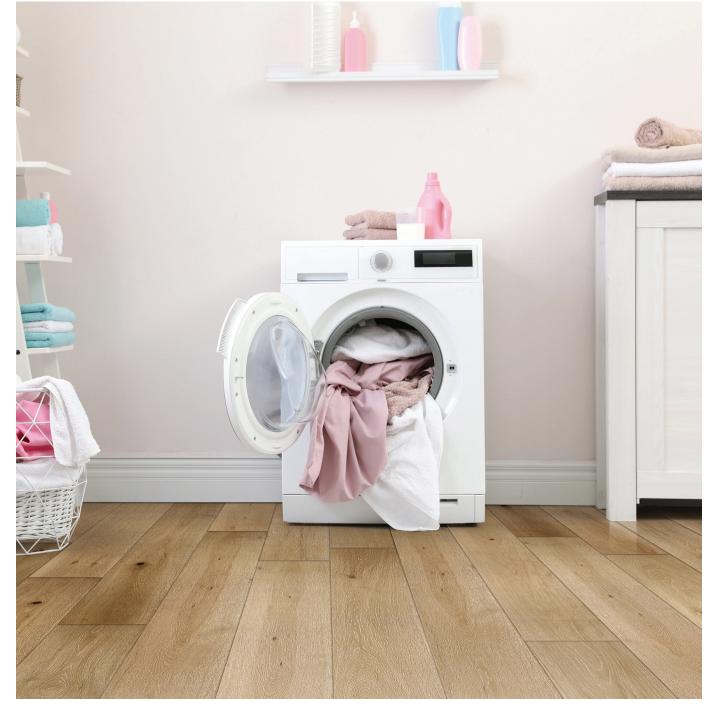

## **DESIGNER SPLASH COLLECTION**

H2OME flooring has a real wood layer, natural waterproof core and edge coating for a tight seal, a high performance backing for comfort and sound reduction and nine coats of a durable finish that encapsulates each plank for dent and scratch resistance and a true water proof seal.

If you are looking for designer-inspired visuals and durable waterproof performance, the **DESIGNER SPLASH COLLECTION** is a perfect solution for every room, including bathrooms, kitchens, and basements.