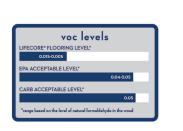

formance, the **DESIGNER SPLASH COLLECTION** is a perfect solution for every room, including bathrooms, kitchens, and basements.

**COLOR NAME:** TOWNHOME TAN

**SKU NUMBER:** H2DS147TT

SPECIES: OAK

### **ENGINEERED CONSTRUCTION:**

- 1/4" X 7 1/4" W (NOMINAL) AND 1/4" X 7 1/2" (NOMINAL)
- 2' TO 6' RANDOM LENGTHS

### **STYLE AND SURFACE LOOK:**

- WIRE BRUSHED
- REACTIVE STAIN
- 4 ELEGANT COLORS

# FINISH:

LOW VOC, UV HARDENED FINISH

## WARRANTY:

50 YEAR RESIDENTIAL LIFETIME STRUCTURAL 15 YEAR LIGHT COMMERCIAL



## INSTALLATION:

- NO ACCLIMATION
- EASY TO INSTALL CLICK LOCK SYSTEM
- GLUE OR FLOAT



CARTON SQUARE FOOTAGE: 22.33SF/CTN.

### **REAL WOOD INVESTMENT RETURN**













STUDIO LOFT SKU# H2DS147SL



CONTEMPORARY CALM SKU# H2DS147CC



LIGHT SOURCE SKU# H2DS147LS