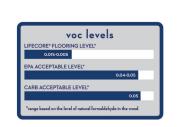

ooking for designer-inspired visuals and durable waterproof performance, the **FARMHOUSE FRESH COLLECTION** is a perfect solution for every room, including bathrooms, kitchens, and basements.

**COLOR NAME:** COTTAGE CHARM

**SKU NUMBER:** H2FF147CC

SPECIES: OAK

### **ENGINEERED CONSTRUCTION:**

• 1/4" X 7 1/2" (NOMINAL)

• 2' TO 6' RANDOM LENGTHS

### **STYLE AND SURFACE LOOK:**

- WIRE BRUSHED
- RECLAIMED LOOK
- 3 COLORS

# FINISH:

LOW VOC, UV HARDENED FINISH

### WARRANTY:

50 YEAR RESIDENTIAL LIFETIME STRUCTURAL 15 YEAR LIGHT COMMERCIAL



### INSTALLATION:

- NO ACCLIMATION
- EASY TO INSTALL CLICK LOCK SYSTEM
- GLUE OR FLOAT



CARTON SQUARE FOOTAGE: 22.92SF/CTN.

### **REAL WOOD INVESTMENT RETURN**













**COTTAGE CHARM** 

SKU# H2FF147CC



MANOR HOUSE SKU# H2FF147MH