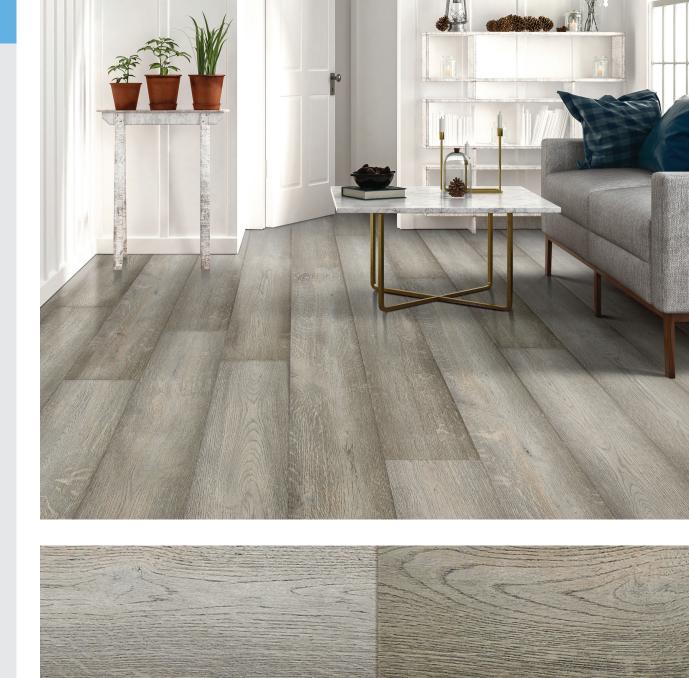

**COLOR NAME:** COTTAGE CHARM

**SKU NUMBER:** H2FF147CC

SPECIES: OAK

### **STYLE AND SURFACE LOOK:**

- WIRE BRUSHED
- RECLAIMED LOOK
- 3 COLORS

### **REAL WOOD INVESTMENT RETURN**

**COTTAGE CHARM** 

SKU# H2FF147CC

MANOR HOUSE SKU# H2FF147MH