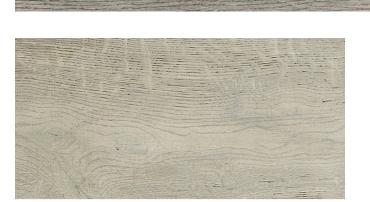

**COLOR NAME:** COTTAGE CHARM

**SKU NUMBER:** H2FF147CC

SPECIES: OAK

### **STYLE AND SURFACE LOOK:**

- WIRE BRUSHED
- RECLAIMED LOOK
- 3 COLORS