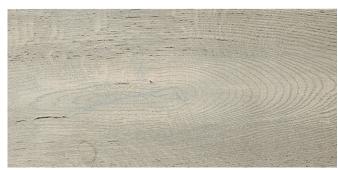

## **COLOR NAME:** MANOR HOUSE

### SKU NUMBER: H2FF147MH

#### SPECIES: OAK

#### **STYLE AND SURFACE LOOK:**

- WIRE BRUSHED
- RECLAIMED LOOK
- 3 COLORS