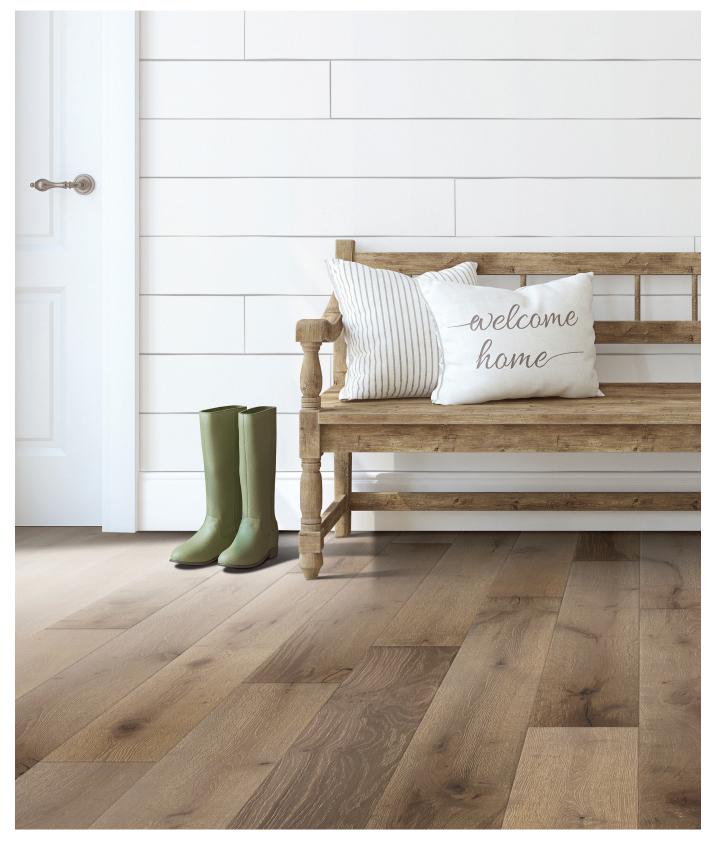

# **FARMHOUSE FRESH COLLECTION**

H2OME flooring has a real wood layer, natural waterproof core and edge coating for a tight seal, a high performance backing for comfort and sound reduction and nine coats of a durable finish that encapsulates each plank for dent and scratch resistance and a true water proof seal.

If you are looking for designer-inspired visuals and durable waterproof performance, the **FARMHOUSE FRESH COLLECTION** is a perfect solution for every room, including bathrooms, kitchens, and basements.

## **COLOR NAME:** MANOR HOUSE