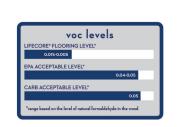

gner-inspired visuals and durable waterproof performance, the **FARMHOUSE FRESH COLLECTION** is a perfect solution for every room, including bathrooms, kitchens, and basements.

**COLOR NAME: SUMMER HOME** 

**SKU NUMBER:** H2FF147SH

**SPECIES:** OAK

### **ENGINEERED CONSTRUCTION:**

• 1/4" X 7 1/2" (NOMINAL)

2' TO 6' RANDOM LENGTHS

### **STYLE AND SURFACE LOOK:**

- WIRE BRUSHED
- RECLAIMED LOOK
- 3 COLORS

# **FINISH:**

LOW VOC, UV HARDENED FINISH

### **WARRANTY:**

**50 YEAR RESIDENTIAL** LIFETIME STRUCTURAL 15 YEAR LIGHT COMMERCIAL



### **INSTALLATION:**

- NO ACCLIMATION
- EASY TO INSTALL **CLICK LOCK SYSTEM**



GLUE OR FLOAT

**CARTON SQUARE FOOTAGE:** 22.92SF/CTN.

**REAL WOOD INVESTMENT RETURN** 













COTTAGE CHARM SKU# H2FF147CC



MANOR HOUSE SKU# H2FF147MH