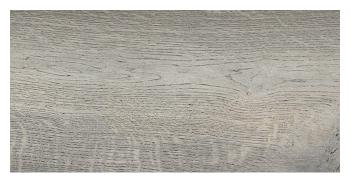

**COLOR NAME: SUMMER HOME** 

**SKU NUMBER:** H2FF147SH

**SPECIES:** OAK

### **STYLE AND SURFACE LOOK:**

- WIRE BRUSHED
- RECLAIMED LOOK
- 3 COLORS