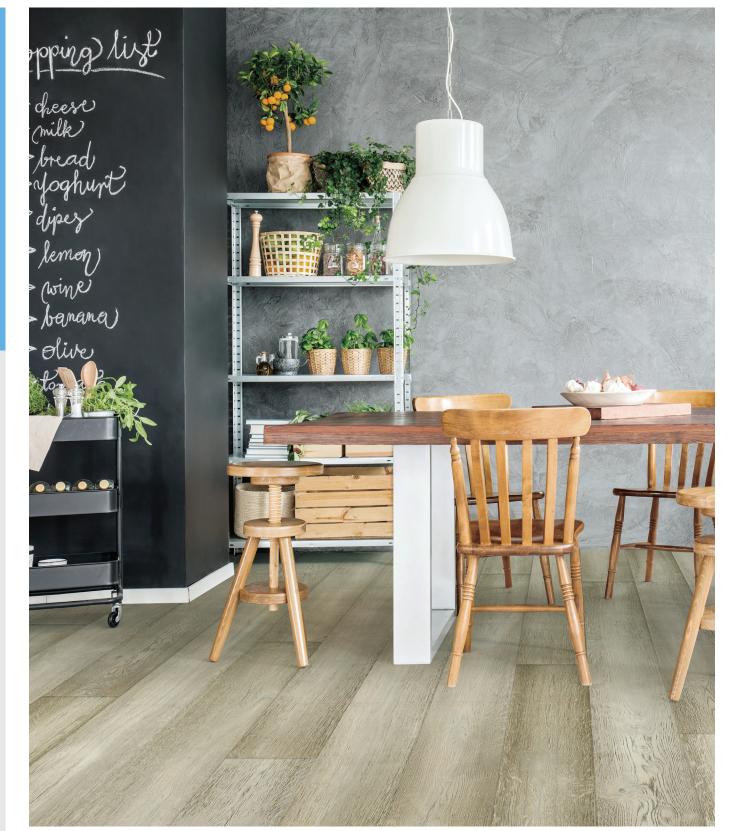

# **FARMHOUSE FRESH COLLECTION**

H2OME flooring has a real wood layer, natural waterproof core and edge coating for a tight seal, a high performance backing for comfort and sound reduction and nine coats of a durable finish that encapsulates each plank for dent and scratch resistance and a true water proof seal.

If you are looking for designer-inspired visuals and durable waterproof performance, the **FARMHOUSE FRESH COLLECTION** is a perfect solution for every room, including bathrooms, kitchens, and basements.