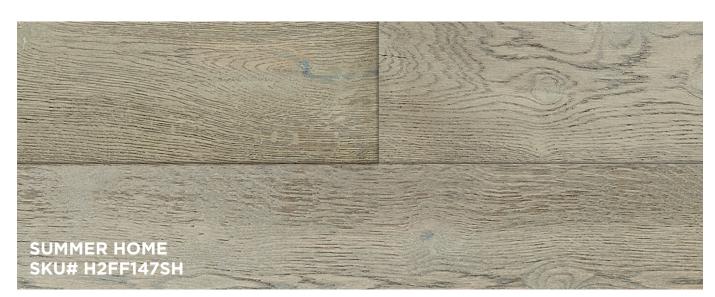

resistance and a true water proof seal.

If you are looking for designer-inspired visuals and durable waterproof performance, the **FARMHOUSE FRESH COLLECTION** is a perfect solution for every room, including bathrooms, kitchens, and basements.

**COLOR NAME: SUMMER HOME** 

**SKU NUMBER:** H2FF147SH

**SPECIES:** OAK

### **ENGINEERED CONSTRUCTION:**

• 1/4" X 7 1/2" (NOMINAL)

2' TO 6' RANDOM LENGTHS

### **STYLE AND SURFACE LOOK:**

- WIRE BRUSHED
- RECLAIMED LOOK
- 3 COLORS

# **FINISH:**

LOW VOC, UV HARDENED FINISH

### **WARRANTY:**

**50 YEAR RESIDENTIAL** LIFETIME STRUCTURAL 15 YEAR LIGHT COMMERCIAL



### **INSTALLATION:**

- NO ACCLIMATION
- EASY TO INSTALL **CLICK LOCK SYSTEM**



GLUE OR FLOAT

**CARTON SQUARE FOOTAGE:** 22.92SF/CTN.

**REAL WOOD INVESTMENT RETURN** 













COTTAGE CHARM SKU# H2FF147CC



MANOR HOUSE SKU# H2FF147MH