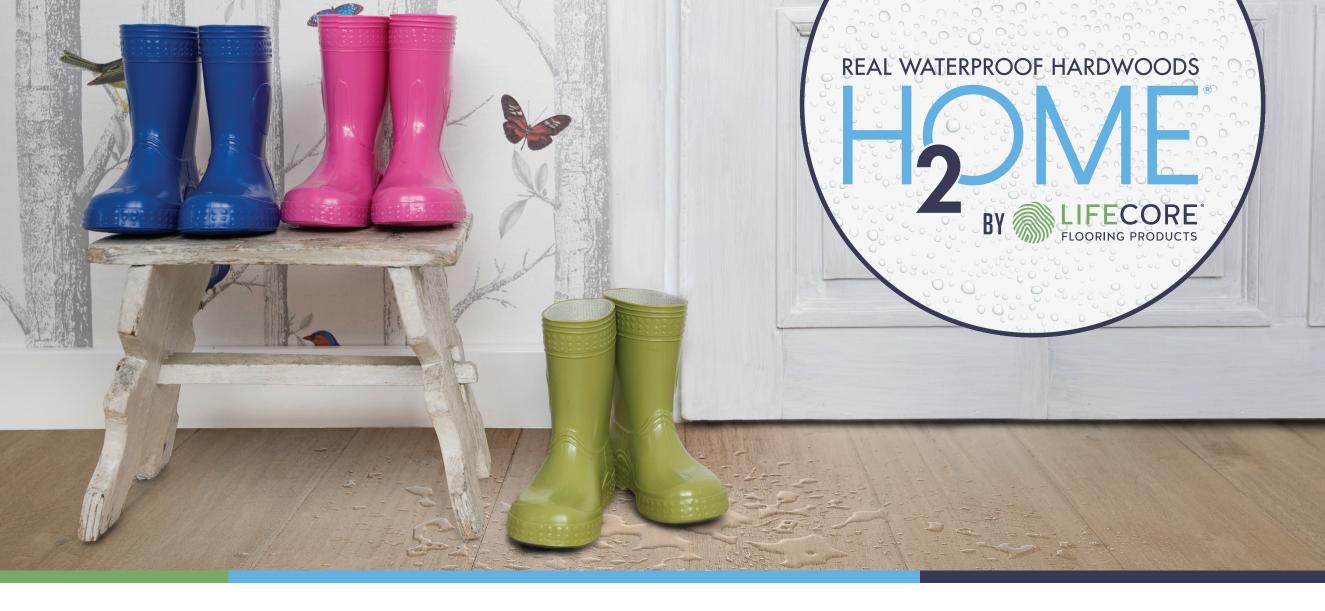

# **FARMHOUSE FRESH COLLECTION**

H2OME flooring has a real wood layer, natural waterproof core and edge coating for a tight seal, a high performance backing for comfort and sound reduction and nine coats of a durable finish that encapsulates each plank for dent and scratch resistance and a true water proof seal.

If you are looking for designer-inspired visuals and durable waterproof performance, the **FARMHOUSE FRESH COLLECTION** is a perfect solution for every room, including bathrooms, kitchens, and basements.