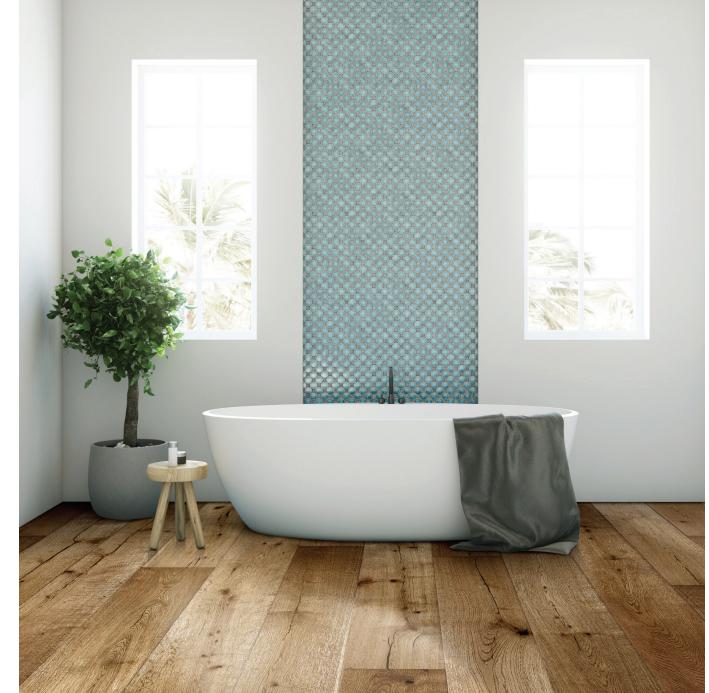

# **URBAN OASIS COLLECTION**

H2OME flooring has a real wood layer, natural waterproof core and edge coating for a tight seal, a high performance backing for comfort and sound reduction and nine coats of a durable finish that encapsulates each plank for dent and scratch resistance and a true water proof seal.

If you are looking for designer-inspired visuals and durable waterproof performance, the **URBAN OASIS COLLECTION** is a perfect solution for every room, including bathrooms, kitchens, and basements.

**COLOR NAME:** NATURE KISSED