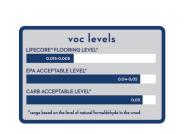

rformance, the **URBAN OASIS COLLECTION** is a perfect solution for every room, including bathrooms, kitchens, and basements.

**COLOR NAME:** NATURE KISSED

**SKU NUMBER:** H2UO147NK

SPECIES: OAK

### **ENGINEERED CONSTRUCTION:**

- 1/4" X 7 1/4" W (NOMINAL) AND 1/4" X 7 1/2" (NOMINAL)
- 2' TO 6' RANDOM LENGTHS

### **STYLE AND SURFACE LOOK:**

- WIRE BRUSHED
- DOUBLE STAINED
- 4 ELEGANT COLORS

# FINISH:

LOW VOC, UV HARDENED FINISH

## **WARRANTY:**

50 YEAR RESIDENTIAL LIFETIME STRUCTURAL 15 YEAR LIGHT COMMERCIAL



# INSTALLATION:

- NO ACCLIMATION
- EASY TO INSTALL CLICK LOCK SYSTEM
- GLUE OR FLOAT



CARTON SQUARE FOOTAGE: 22.33SF/CTN.

### **REAL WOOD INVESTMENT RETURN**













REACTIVE WAVE SKU# H2UO147RW



ORGANIC HOME SKU# H2UO1470H



RESTFUL RIPPLE SKU# H2UO147RR