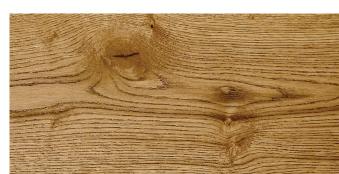

If you are looking for designer-inspired visuals and durable waterproof performance, the **URBAN OASIS COLLECTION** is a perfect solution for every room, including bathrooms, kitchens, and basements.

**COLOR NAME:** NATURE KISSED

**SKU NUMBER:** H2UO147NK

SPECIES: OAK

### **STYLE AND SURFACE LOOK:**

- WIRE BRUSHED
- DOUBLE STAINED
- 4 ELEGANT COLORS