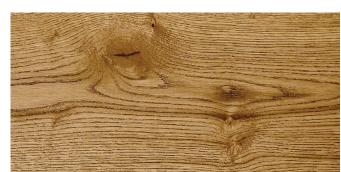

SKU NUMBER: H2UO1470H

SPECIES: OAK

#### **ENGINEERED CONSTRUCTION:**

- 1/4" X 7 1/4" W (NOMINAL)
  AND 1/4" X 7 1/2" (NOMINAL)
- 2' TO 6' RANDOM LENGTHS

#### **STYLE AND SURFACE LOOK:**

- WIRE BRUSHED
- DOUBLE STAINED
- 4 ELEGANT COLORS