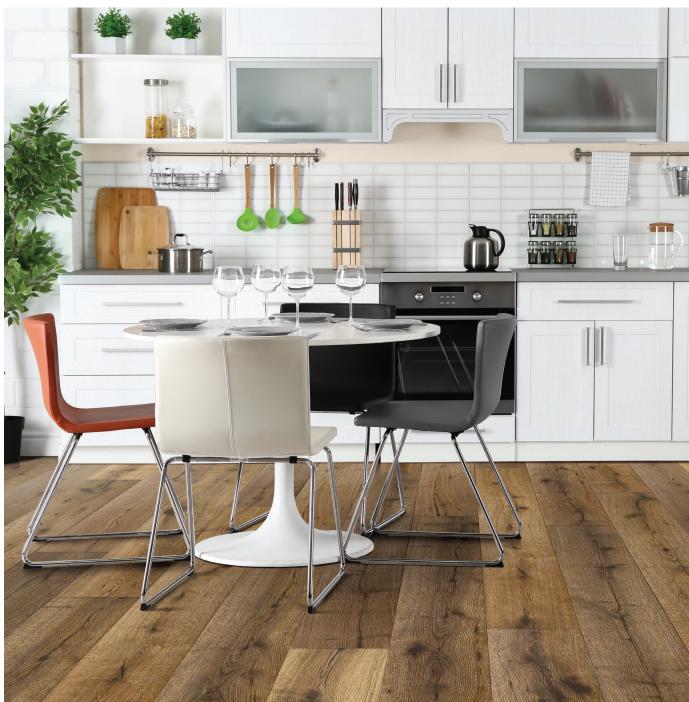

# **URBAN OASIS COLLECTION**

H2OME flooring has a real wood layer, natural waterproof core and edge coating for a tight seal, a high performance backing for comfort and sound reduction and nine coats of a durable finish that encapsulates each plank for dent and scratch resistance and a true water proof seal.

If you are looking for designer-inspired visuals and durable waterproof performance, the **URBAN OASIS COLLECTION** is a perfect solution for every room, including bathrooms, kitchens, and basements.

**COLOR NAME:** ORGANIC HOME