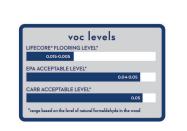

**URBAN OASIS COLLECTION** is a perfect solution for every room, including bathrooms, kitchens, and basements.

**COLOR NAME:** ORGANIC HOME

SKU NUMBER: H2UO1470H

SPECIES: OAK

#### **ENGINEERED CONSTRUCTION:**

- 1/4" X 7 1/4" W (NOMINAL)
  AND 1/4" X 7 1/2" (NOMINAL)
- 2' TO 6' RANDOM LENGTHS

#### **STYLE AND SURFACE LOOK:**

- WIRE BRUSHED
- DOUBLE STAINED
- 4 ELEGANT COLORS

#### **FINISH:**

LOW VOC, UV HARDENED FINISH

### **WARRANTY:**

50 YEAR RESIDENTIAL LIFETIME STRUCTURAL 15 YEAR LIGHT COMMERCIAL



## INSTALLATION:

- NO ACCLIMATION
- EASY TO INSTALL CLICK LOCK SYSTEM
- GLUE OR FLOAT



**CARTON SQUARE FOOTAGE:** 22.33SF/CTN.

#### **REAL WOOD INVESTMENT RETURN**













REACTIVE WAVE SKU# H2UO147RW



NATURE KISSED SKU# H2UO147NK



RESTFUL RIPPLE SKU# H2UO147RR