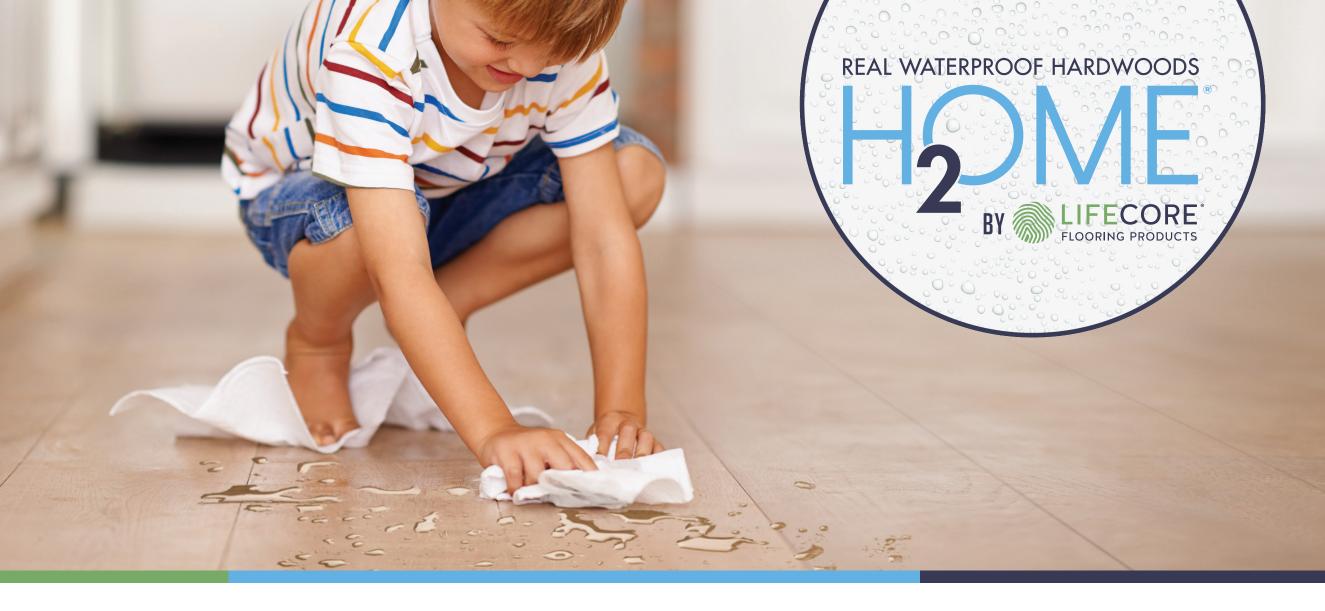

# **URBAN OASIS COLLECTION**

H2OME flooring has a real wood layer, natural waterproof core and edge coating for a tight seal, a high performance backing for comfort and sound reduction and nine coats of a durable finish that encapsulates each plank for dent and scratch resistance and a true water proof seal.

If you are looking for designer-inspired visuals and durable waterproof performance, the **URBAN OASIS COLLECTION** is a perfect solution for every room, including bathrooms, kitchens, and basements.

**COLOR NAME:** ORGANIC HOME