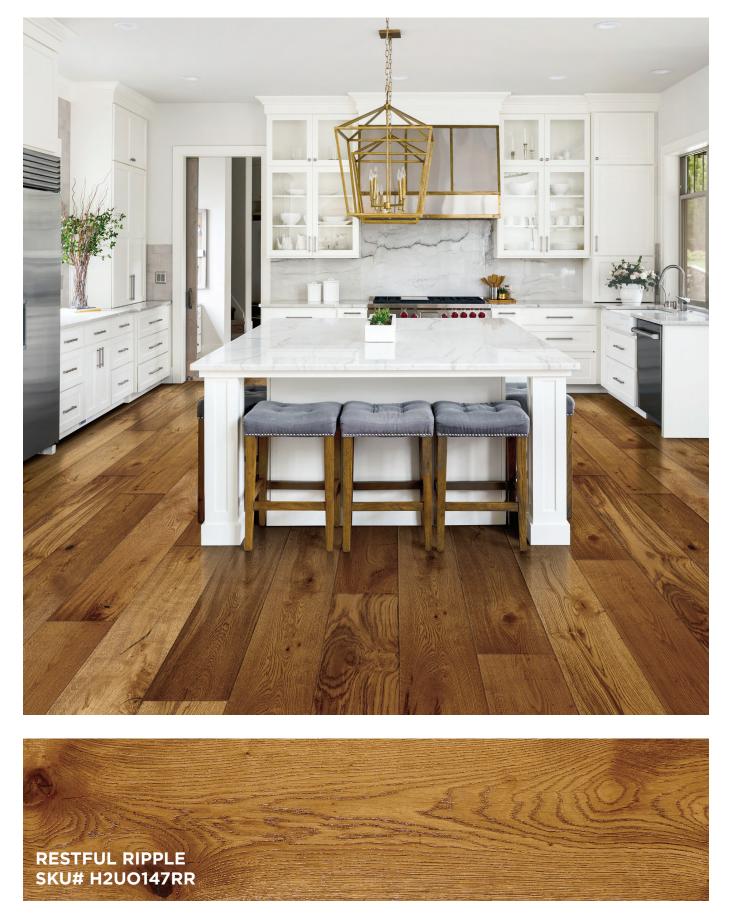

# **URBAN OASIS COLLECTION**

H2OME flooring has a real wood layer, natural waterproof core and edge coating for a tight seal, a high performance backing for comfort and sound reduction and nine coats of a durable finish that encapsulates each plank for dent and scratch resistance and a true water proof seal.

If you are looking for designer-inspired visuals and durable waterproof performance, the **URBAN OASIS COLLECTION** is a perfect solution for every room, including bathrooms, kitchens, and basements.

# **COLOR NAME:** RESTFUL RIPPLE

#### SKU NUMBER: H2UO147RR

#### SPECIES: OAK

#### **ENGINEERED CONSTRUCTION:**

 1/4" X 7 1/4" W (NOMINAL) AND 1/4" X 7 1/2" (NOMINAL)



- 2' TO 6' RANDOM LENGTHS

# **STYLE AND SURFACE LOOK:**

- WIRE BRUSHED
- DOUBLE STAINED
- 4 ELEGANT COLORS

### FINISH:

LOW VOC, UV HARDENED FINISH

### WARRANTY:

50 YEAR RESIDENTIAL LIFETIME STRUCTURAL 15 YEAR LIGHT COMMERCIAL



# **INSTALLATION:**

- NO ACCLIMATION
- EASY TO INSTALL
  CLICK LOCK SYSTEM



• GLUE OR FLOAT

# **CARTON SQUARE FOOTAGE:** 22.92SF/CTN.

# **REAL WOOD INVESTMENT RETURN**











#### REACTIVE WAVE SKU# H2UO147RW



#### ORGANIC HOME SKU# H2UO147OH



NATURE KISSED SKU# H2UO147NK







h2omeflooring.com