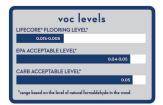

S COLLECTION** is a perfect solution for every room, including bathrooms, kitchens, and basements.

# **COLOR NAME:** RESTFUL RIPPLE

#### SKU NUMBER: H2UO147RR

#### SPECIES: OAK

#### **ENGINEERED CONSTRUCTION:**

 1/4" X 7 1/4" W (NOMINAL) AND 1/4" X 7 1/2" (NOMINAL)



- 2' TO 6' RANDOM LENGTHS

# **STYLE AND SURFACE LOOK:**

- WIRE BRUSHED
- DOUBLE STAINED
- 4 ELEGANT COLORS

### FINISH:

LOW VOC, UV HARDENED FINISH

### WARRANTY:

50 YEAR RESIDENTIAL LIFETIME STRUCTURAL 15 YEAR LIGHT COMMERCIAL



# **INSTALLATION:**

- NO ACCLIMATION
- EASY TO INSTALL
  CLICK LOCK SYSTEM



• GLUE OR FLOAT

# **CARTON SQUARE FOOTAGE:** 22.92SF/CTN.

# **REAL WOOD INVESTMENT RETURN**











#### REACTIVE WAVE SKU# H2UO147RW



#### ORGANIC HOME SKU# H2UO147OH



NATURE KISSED SKU# H2UO147NK







h2omeflooring.com