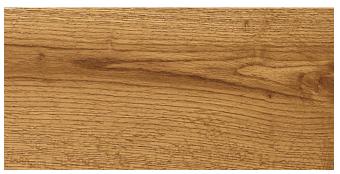

seal.

If you are looking for designer-inspired visuals and durable waterproof performance, the **URBAN OASIS COLLECTION** is a perfect solution for every room, including bathrooms, kitchens, and basements.

# **COLOR NAME:** RESTFUL RIPPLE

#### SKU NUMBER: H2UO147RR

#### SPECIES: OAK

#### **ENGINEERED CONSTRUCTION:**

 1/4" X 7 1/4" W (NOMINAL) AND 1/4" X 7 1/2" (NOMINAL)



- 2' TO 6' RANDOM LENGTHS

# **STYLE AND SURFACE LOOK:**

- WIRE BRUSHED
- DOUBLE STAINED
- 4 ELEGANT COLORS

### FINISH:

LOW VOC, UV HARDENED FINISH

### WARRANTY:

50 YEAR RESIDENTIAL LIFETIME STRUCTURAL 15 YEAR LIGHT COMMERCIAL



# **INSTALLATION:**

- NO ACCLIMATION
- EASY TO INSTALL
  CLICK LOCK SYSTEM



• GLUE OR FLOAT

# **CARTON SQUARE FOOTAGE:** 22.92SF/CTN.

# **REAL WOOD INVESTMENT RETURN**











#### REACTIVE WAVE SKU# H2UO147RW



#### ORGANIC HOME SKU# H2UO147OH



NATURE KISSED SKU# H2UO147NK







h2omeflooring.com