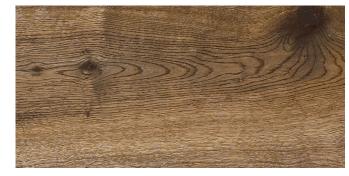

er-inspired visuals and durable waterproof performance, the **URBAN OASIS COLLECTION** is a perfect solution for every room, including bathrooms, kitchens, and basements.

# **COLOR NAME:** RESTFUL RIPPLE

#### SKU NUMBER: H2UO147RR

#### SPECIES: OAK

#### **ENGINEERED CONSTRUCTION:**

 1/4" X 7 1/4" W (NOMINAL) AND 1/4" X 7 1/2" (NOMINAL)



- 2' TO 6' RANDOM LENGTHS

# **STYLE AND SURFACE LOOK:**

- WIRE BRUSHED
- DOUBLE STAINED
- 4 ELEGANT COLORS

### FINISH:

LOW VOC, UV HARDENED FINISH

### WARRANTY:

50 YEAR RESIDENTIAL LIFETIME STRUCTURAL 15 YEAR LIGHT COMMERCIAL



# **INSTALLATION:**

- NO ACCLIMATION
- EASY TO INSTALL
  CLICK LOCK SYSTEM



• GLUE OR FLOAT

# **CARTON SQUARE FOOTAGE:** 22.92SF/CTN.

# **REAL WOOD INVESTMENT RETURN**











#### REACTIVE WAVE SKU# H2UO147RW



#### ORGANIC HOME SKU# H2UO147OH



NATURE KISSED SKU# H2UO147NK







h2omeflooring.com