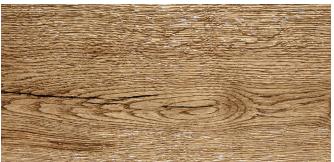

rproof performance, the **URBAN OASIS COLLECTION** is a perfect solution for every room, including bathrooms, kitchens, and basements.

# **COLOR NAME:** RESTFUL RIPPLE

#### SKU NUMBER: H2UO147RR

#### SPECIES: OAK

#### **ENGINEERED CONSTRUCTION:**

 1/4" X 7 1/4" W (NOMINAL) AND 1/4" X 7 1/2" (NOMINAL)



- 2' TO 6' RANDOM LENGTHS

# **STYLE AND SURFACE LOOK:**

- WIRE BRUSHED
- DOUBLE STAINED
- 4 ELEGANT COLORS

### FINISH:

LOW VOC, UV HARDENED FINISH

### WARRANTY:

50 YEAR RESIDENTIAL LIFETIME STRUCTURAL 15 YEAR LIGHT COMMERCIAL



# **INSTALLATION:**

- NO ACCLIMATION
- EASY TO INSTALL
  CLICK LOCK SYSTEM



• GLUE OR FLOAT

# **CARTON SQUARE FOOTAGE:** 22.92SF/CTN.

# **REAL WOOD INVESTMENT RETURN**











#### REACTIVE WAVE SKU# H2UO147RW



#### ORGANIC HOME SKU# H2UO147OH



NATURE KISSED SKU# H2UO147NK







h2omeflooring.com